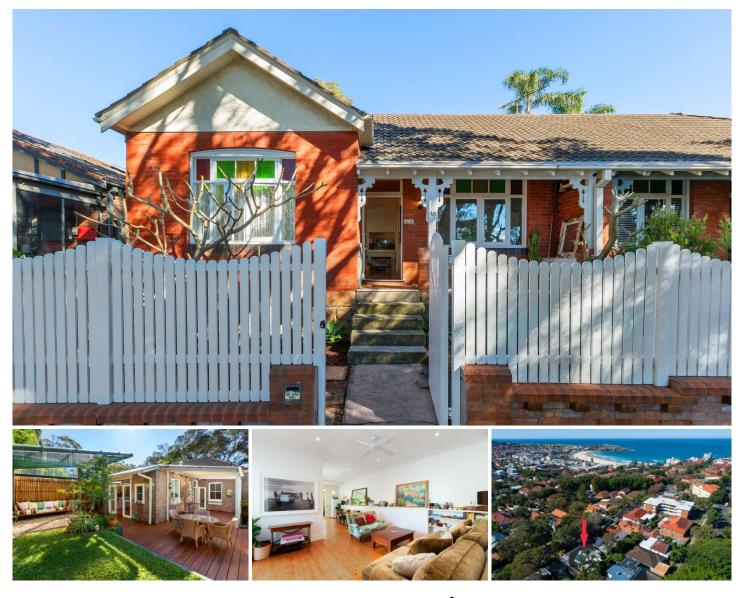

## 48 Francis Street Bondi Beach NSW

A gorgeous home in a sought-after spot, this 3-bedroom haven is a rare Bondi gem offering sun-blessed indoor/outdoor living with wraparound rear and side outdoor zones, a stroll to the beach. One of a prized collection of houses on the elevated side of Francis St, its wide double-fronted status provides a freestanding cottage-like ambience, with flowing interiors framed by high ceilings and polished floorboards. The 2 front double bedrooms are sunny and spacious, the 3rd a quiet space with garden outlook, while a generous living/family area opens to the side courtyard and flows to the dining room and further to the rear yard/deck, getting plenty of sun. Boasting an array of period details and in beautiful condition, it represents a unique opportunity in a terrific position, with scope to add a 2nd level, potentially providing a district outlook (STCA). Perfect for young families or those looking to make their mark in this premier Bondi

## 3 🎮 1 🚔

View : https://www.rwbb.com.au/sale/nsw/eastern-subur bs/bondi-beach/residential/semi-detached/64392 64

lan Wallace 02 8362 4000

2.8m x 6.0m

**BONDI BEACH** 48 FRANCIS STREET

\*PLANS SHOWN ONLY INDICATIVE OF LAYOUT. DIMENSIONS ARE APPROXIMATE.