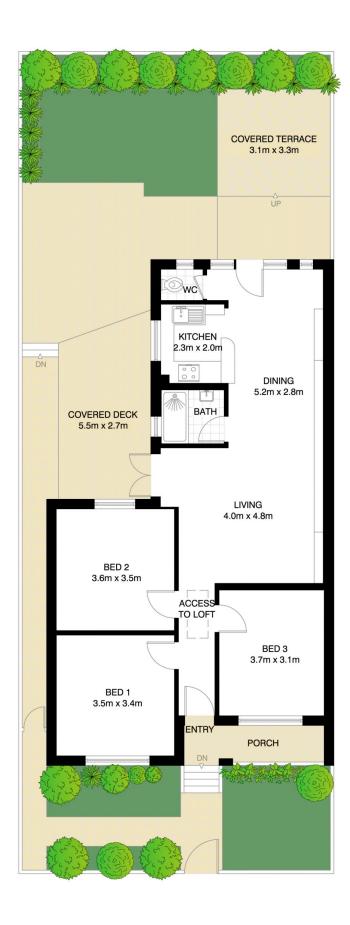

## 3 🎮 1 🚔

View : https://www.rwbb.com.au/sale/nsw/eastern-subur bs/bondi-beach/residential/semi-detached/64392 64

lan Wallace 02 8362 4000

2.8m x 6.0m

**BONDI BEACH** 48 FRANCIS STREET

\*PLANS SHOWN ONLY INDICATIVE OF LAYOUT. DIMENSIONS ARE APPROXIMATE.

Floor plan supplied by V-Mark Design Pty Ltd. This floor plan is provided for indicative purposes only. Measurements are approximate and not to scale. The vendor, agency and supplier will accept no liability for its accuracy. Interested parties are advised to make their own independent enquiries.