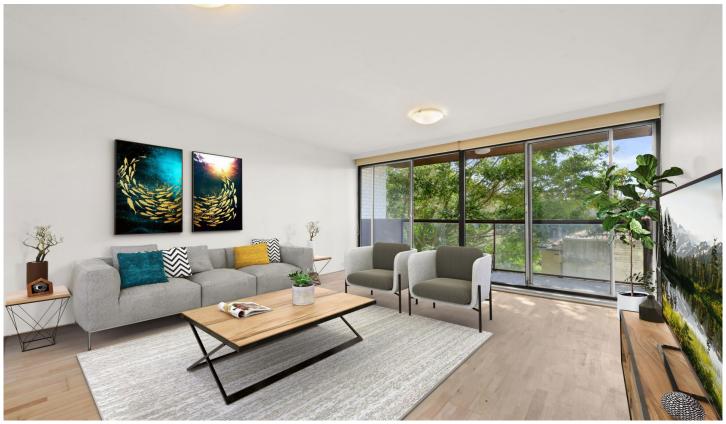

## 3/150 Old South Head Road Bellevue Hill NSW

Light filled 3 bedroom security apartment featuring spacious living area flowing out onto sun drenched balcony, pleasant leafy outlook, all bedrooms with built-ins, polished floorboards, separate kitchen with dishwasher, internal laundry with dryer, separate lock up garage. Located conveniently on the border of Bondi and Bellevue Hill, with just a short stroll to both Bondi Junction and Bondi Beach.