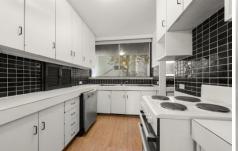

## 3/150 Old South Head Road Bellevue Hill NSW

Light filled 3 bedroom security apartment featuring spacious living area flowing out onto sun drenched balcony, pleasant leafy outlook, all bedrooms with built-ins, polished floorboards, separate kitchen with dishwasher, internal laundry with dryer, separate lock up garage. Located conveniently on the border of Bondi and Bellevue Hill, with just a short stroll to both Bondi Junction and Bondi Beach.