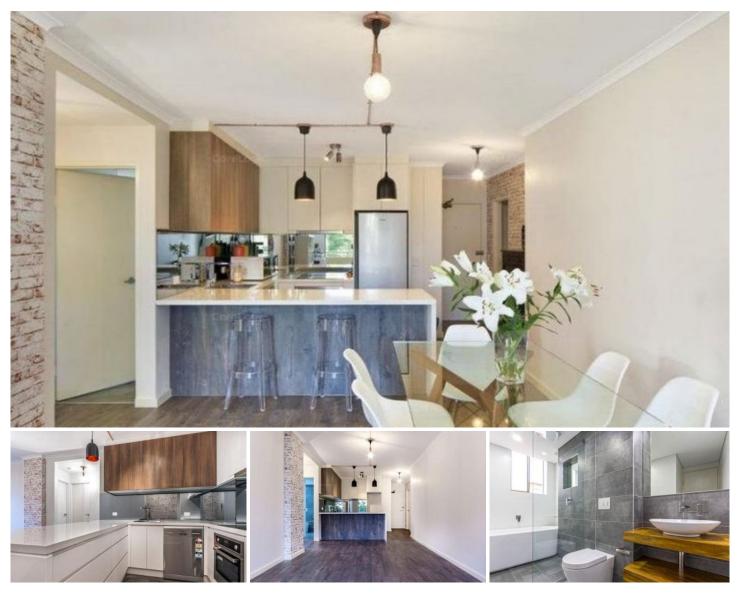

## ULTRA CONTEMPORARY CONVENIENCE

Well configured 2 bedroom apartment with an ideal separation of the daytime and night time spaces, the expansive open plan lounge and dining area flows through floor to ceilings sliding glass doors to a protected entertaining balcony and a leafy aspect beyond. The deluxe kitchen has CaesarStone benches, mirrored splashbacks, electric appliances and a breakfast bar. Both bedrooms are doubles with mirrored built-ins

Features -

- \* 2 double bedrooms
- \*stunning designer bathroom
- \* internal laundry
- \*floating floors

\*secure parking space with quiet rear lane access.

**View :** https://www.rwbb.com.au/lease/nsw/eastern-subu rbs/surry-hills/residential/apartment/6384789