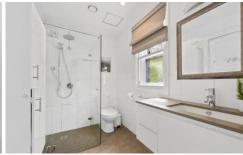

## Featuring:

- Open plan living and dining area
- Large main bedroom with built in wardrobe
- Updated Kitchen with dishwasher & internal laundry facilities
- Modern Bathroom
- Low maintenance floating floors throughout
- Reverse Cycle Air conditioning
- Double Glazed Windows throughout