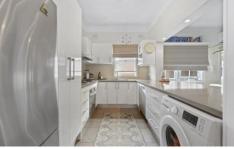

## Featuring:

- Open plan living and dining area
- Large main bedroom with built in wardrobe
- Updated Kitchen with dishwasher & internal laundry facilities
- Modern Bathroom
- Low maintenance floating floors throughout
- Reverse Cycle Air conditioning
- Double Glazed Windows throughout