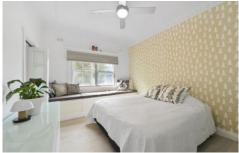

## Featuring:

- Open plan living and dining area
- Large main bedroom with built in wardrobe
- Updated Kitchen with dishwasher & internal laundry facilities
- Modern Bathroom
- Low maintenance floating floors throughout
- Reverse Cycle Air conditioning
- Double Glazed Windows throughout