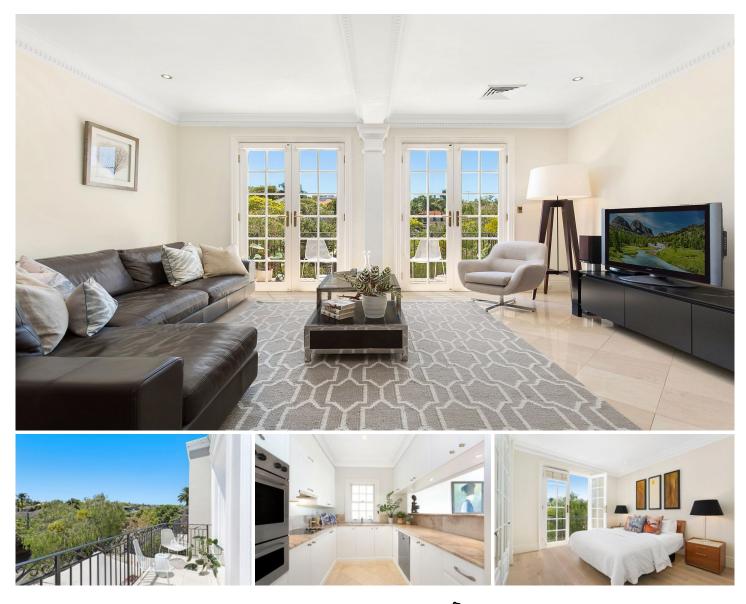

## 3/15 Wilberforce Avenue Rose Bay NSW

Immaculately presented, this north facing top floor apartment is peacefully situated within a boutique block of just 4 enjoying an elevated and tranquil leafy outlook. Situated just a few minutes level stroll into Rose Bay shopping village this stylish apartment delivers lifestyle and convenience at its absolute finest. Offering a spacious galley kitchen, open plan living and dining areas flowing onto a north facing sunny balcony. An impressive combination of European limestone, wide limed oak timber floorboards, 2.7m high ceilings and exquisite cornices a sophisticated and timeless creates elegance. Accommodation comprises of a generous master bedroom complete with a marble ensuite bathroom and French doors opening onto a sun-drenched balcony. Two further bedrooms both enjoy built in wardrobes, plantation shutters and beautiful full-length sash windows. An additional opulent family bathroom, internal laundry room, reverse