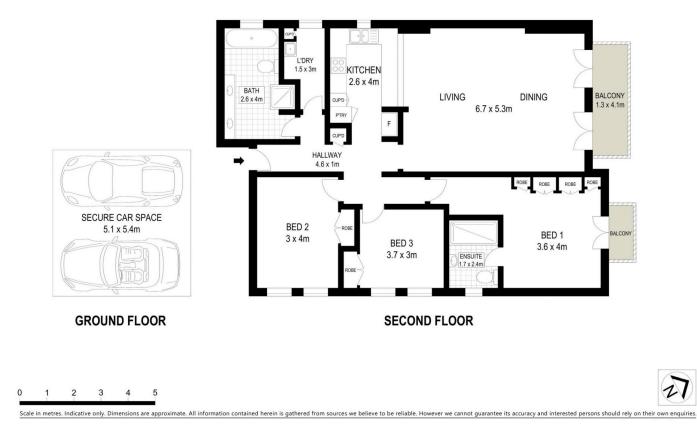

## 3/15 Wilberforce Avenue Rose Bay NSW

Immaculately presented, this north facing top floor apartment is peacefully situated within a boutique block of just 4 enjoying an elevated and tranquil leafy outlook. Situated just a few minutes level stroll into Rose Bay shopping village this stylish apartment delivers lifestyle and convenience at its absolute finest. Offering a spacious galley kitchen, open plan living and dining areas flowing onto a north facing sunny balcony. An impressive combination of European limestone, wide limed oak timber floorboards, 2.7m high ceilings and exquisite cornices a sophisticated and timeless creates elegance. Accommodation comprises of a generous master bedroom complete with a marble ensuite bathroom and French doors opening onto a sun-drenched balcony. Two further bedrooms both enjoy built in wardrobes, plantation shutters and beautiful full-length sash windows. An additional opulent family bathroom, internal laundry room, reverse