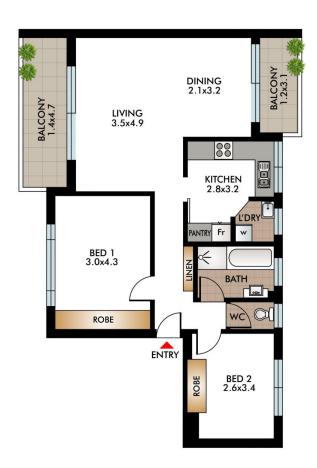

## 2/203 Birrell Street Waverley NSW

Bright, breezy, and blessed with a radiant atmosphere highlighted by 2 balconies, this 2-bed home is beautifully positioned to soak up the best of its terrific near-beach location, complete with LUG. Private and quiet, a fantastic coastal lifestyle awaits the new owner of this apartment. Minutes to Tamarama, Bronte and Bondi beaches, a relaxed living room opens to the main balcony, with sunny aspect and ocean views, with the 2nd balcony leading off a handy dining area. The main bedroom is a light-filled generous space, whilst the 2nd is very peaceful, both with b/in robes. A great-sized kitchen with internal laundry meanwhile is a good space, whilst the tiled bathroom features bath and shower, with separate WC. A stroll to Bondi Rd and the famed buzz of the nearby beaches, it is just perfect for both astute investors and proud owner-occupiers.