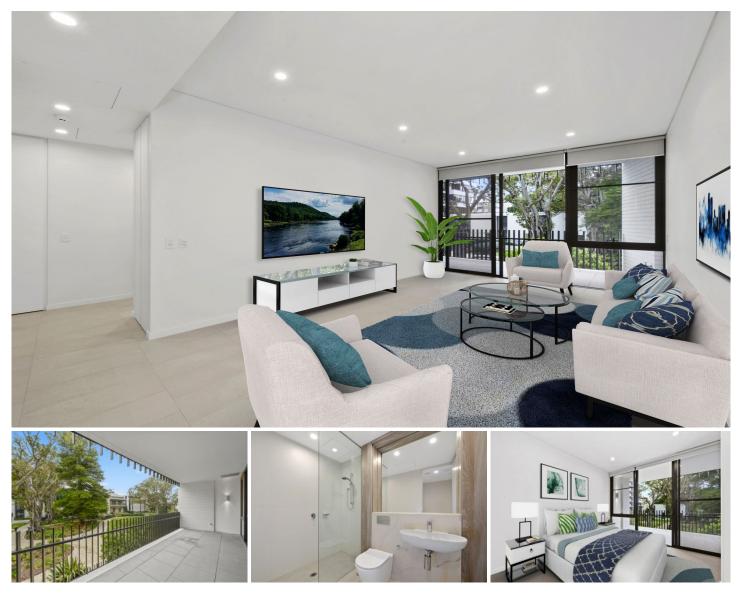

## 5203/34 Wellington Street Bondi Beach NSW

This light filled security apartment offers indoor/outdoor living with a large entertaining balcony. Conveniently located close to shops, cafes and public transport, this apartment boasts modern living in one of Bondi's most sought after buildings!

-Light and bright tiled combined living and area flowing out onto terrace over looking the common garden

-Modern open plan kitchen with stone benchtops, gas cooking and Miele appliances

-Bedroom with built-in wardrobes and access to balcony

- -Stylish modern bathroom
- -North-facing terrace, perfect for entertaining
- -Internal laundry
- -Entrance hallway with nook perfect for a study desk
- -Secure car space
- -Ducted Air-conditioning

View : https://www.rwbb.com.au/lease/nsw/eastern-subu rbs/bondi-beach/residential/apartment/6348270