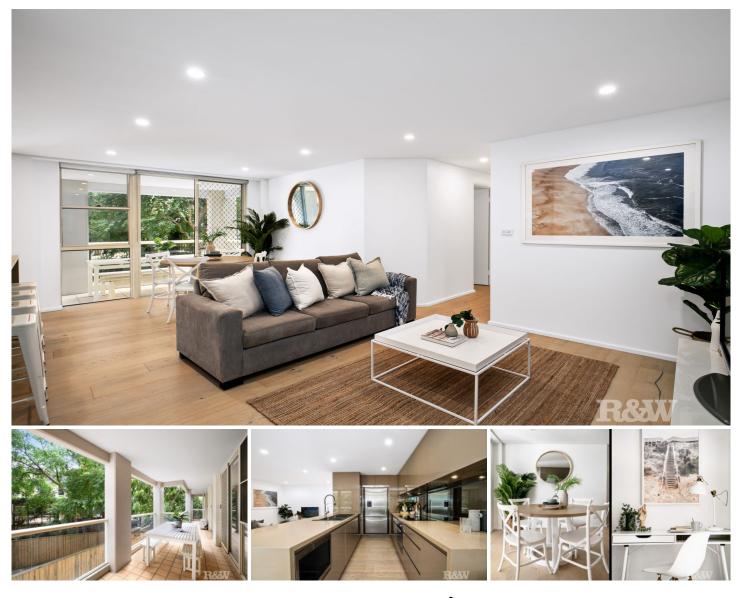

## 203/129-131 Bronte Road Queens Park NSW

A stroll to Bondi Junction and boasting immaculate designer interiors, this tranquil 2-bed apartment is a private sanctuary in a great location. Positioned in Blenheim Gardens, it features a rear-of-building setting with level access, lift & secure parking for 2 cars. Showcasing an apartment-wide terrace great for casual dining, a serene living/dining area adjoins a sleek kitchen, all opening to the terrace. Both bedrooms also open to the terrace, the master with walk-through robe and private WC, the 2nd with b/ins. An easy trip to Bondi Beach, Westfield shopping, and all amenities, it stands as an outstanding residence or great opportunity for the insightful investor, close to an array of schools, Queens Park and Centennial Park.

Features

- Tranquil 2-bed apartment w sheltered full-length terrace

2 🛤 2 🚔 2 🚘

View : https://www.rwbb.com.au/sale/nsw/eastern-subur bs/queens-park/residential/apartment/6336032

UNDERCOVER SECURE CARSPACES