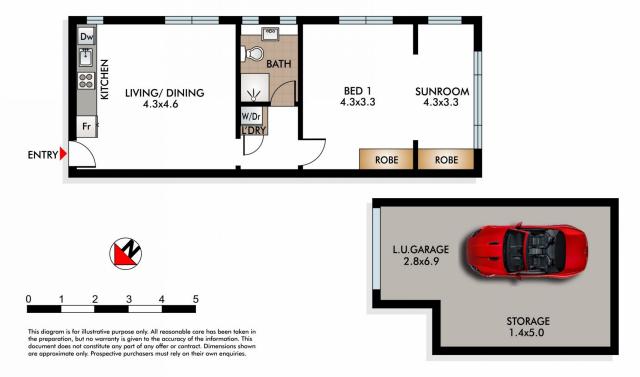

## 3/144 Warners Avenue Bondi Beach NSW

Set directly on Bondi Beach with an incredible view across the sand and surf of Australia's most famous beach, this gorgeous 1-bedroom apartment is a sun-drenched sanctuary in a premier position. Located on the top floor of the Art Deco 'Lexington', it offers the best of this world-class position on a beautiful platter, complete with LUG parking and DA approved plans to extend into the roof space to create second level office/ study area and bathroom.

Blessed with a top corner-of-block position, each room gazes directly across to the beach, with the huge bedroom being a highlight, presenting uninterrupted views across Campbell Pde to the beach and over to the Ben Buckler headland. Featuring b/in robes and handy space for desk/work-from-home area, this is Bondi living at its best.