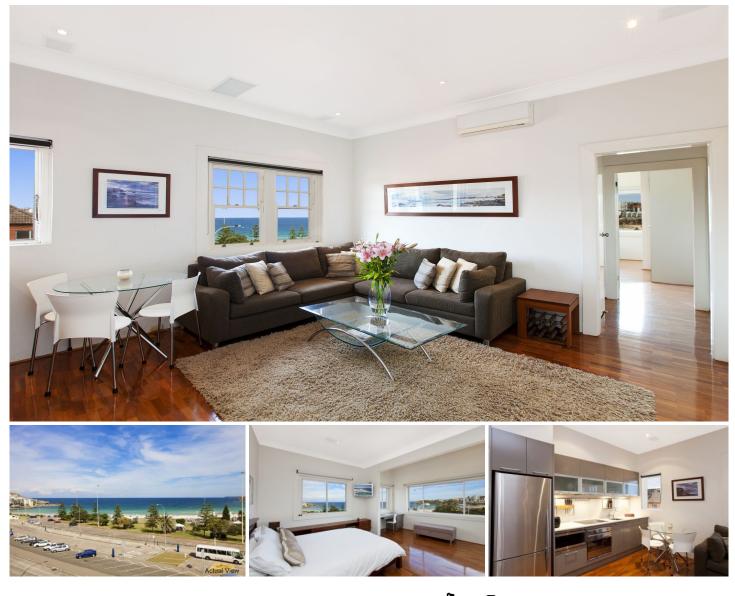

## 3/144 Warners Avenue Bondi Beach NSW

Set directly on Bondi Beach with an incredible view across the sand and surf of Australia's most famous beach, this gorgeous 1-bedroom apartment is a sun-drenched sanctuary in a premier position. Located on the top floor of the Art Deco 'Lexington', it offers the best of this world-class position on a beautiful platter, complete with LUG parking and DA approved plans to extend into the roof space to create second level office/ study area and bathroom.

Blessed with a top corner-of-block position, each room gazes directly across to the beach, with the huge bedroom being a highlight, presenting uninterrupted views across Campbell Pde to the beach and over to the Ben Buckler headland. Featuring b/in robes and handy space for desk/work-from-home area, this is Bondi living at its best.