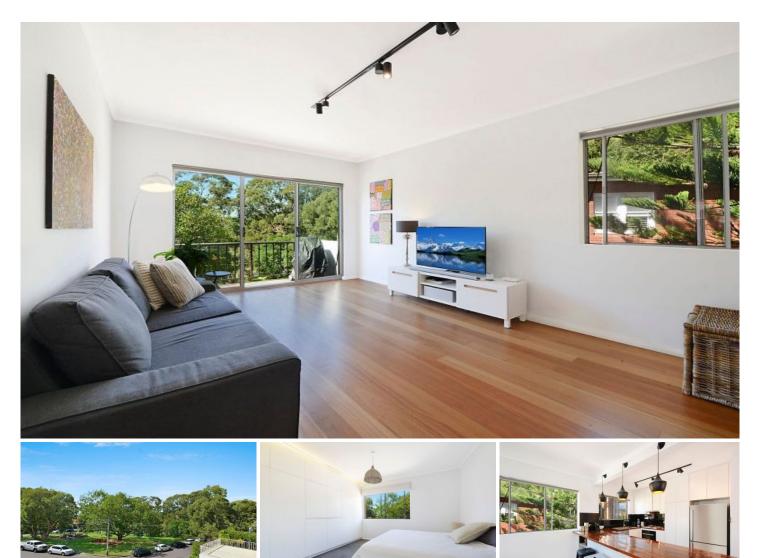

## 2/60 Brown Street Bronte NSW

MODERN 2 BEDROOM APARTMENT IN QUIET LOCATION

Situation in a prime, quiet location in a small block of 4, lies this modern 2 bedroom apartment. Featuring 2 large bedrooms (main with built-ins) large living area with balcony overlooking Blandford Ave park, modern kitchen with gas cooking, miele appliances & dishwasher, modern bathroom, internal laundry facilities, balcony, LUG. Walk to cafes, parks, transport, schools and beaches.