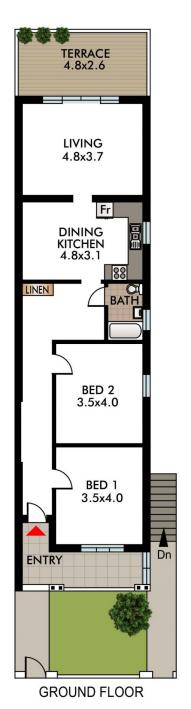

With oversized bedrooms and living areas leading to a sun-washed rear family area and deck with ocean views, this home has incredible potential, with a large lower level offering scope for a range of options. In undoubted need of a comprehensive renovation, it is nevertheless easy to see what's possible here. The new owner may wish to integrate parts of the original layout into a remodelled family home, potentially adding a 2nd level, or perhaps open things right

4 2 2

**View**: https://www.rwbb.com.au/sale/nsw/eastern-subur bs/bondi/residential/semi-detached/5984748

lan Wallace 02 8362 4000

This diagram is for illustrative purpose only. All reasonable care has been taken in the preparation, but no warranty is given to the accuracy of the information. This document does not constitute any part of any offer or contract. Dimensions shown are approximate only. Prospective purchasers must rely on their own enquiries.