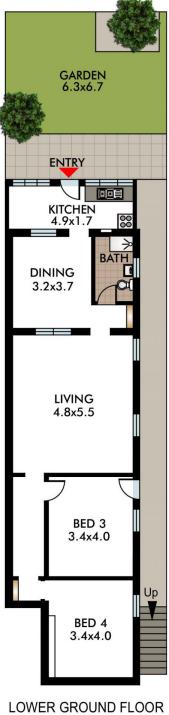

With oversized bedrooms and living areas leading to a sun-washed rear family area and deck with ocean views, this home has incredible potential, with a large lower level offering scope for a range of options. In undoubted need of a comprehensive renovation, it is nevertheless easy to see what's possible here. The new owner may wish to integrate parts of the original layout into a remodelled family home, potentially adding a 2nd level, or perhaps open things right

4 2 2

**View**: https://www.rwbb.com.au/sale/nsw/eastern-subur bs/bondi/residential/semi-detached/5984748

lan Wallace 02 8362 4000

This diagram is for illustrative purpose only. All reasonable care has been taken in the preparation, but no warranty is given to the accuracy of the information. This document does not constitute any part of any offer or contract. Dimensions shown are approximate only. Prospective purchasers must rely on their own enquiries.