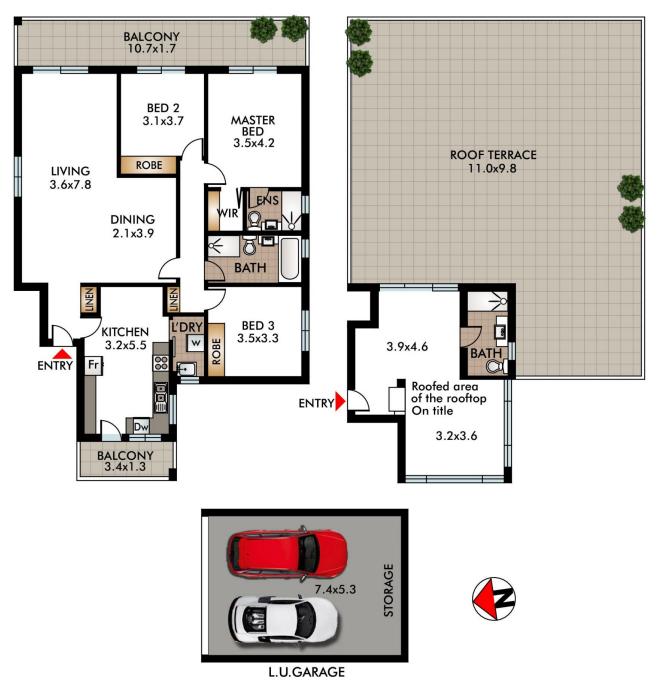

## 16/73-79 Penkivil Street Bondi NSW

A very special residence in an outstanding position, this spectacular 3-bed penthouse is set over 2 levels and offers sun-filled living complete with separate indoor rooftop space and vast private rooftop terrace, plus double LUG. Perched atop a well-maintained building, the coming-to-market of this distinctive 338sqm home represents a significant occasion.

The main apartment component is situated on the 8th floor, opening to the east to present a vista across Bondi and the wider district, capturing ocean views and an outlook as far as the harbour. A sun-blessed living/dining area opens to an apartment-wide balcony, with the master bedroom featuring en-suite and walk-in robe and the 2nd with b/ins, both opening to the balcony, while the good-size 3rd also has b/ins. The renovated modern kitchen is bathed in sun and has a further balcony and adjoining laundry, plus

## 3 🛤 3 🚔 2 🚘

Building Size : 343 sqm

View

lan Wallace 02 8362 4000

This diagram is for illustrative purpose only. All reasonable care has been taken in the preparation, but no warranty is given to the accuracy of the information. This document does not constitute any part of any offer or contract. Dimensions shown are approximate only. Prospective purchasers must rely on their own enquiries.