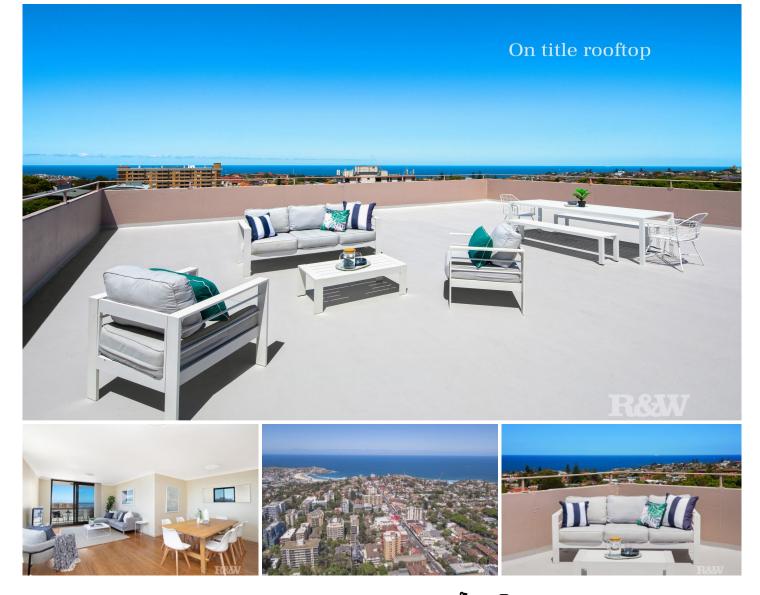

## 16/73-79 Penkivil Street Bondi NSW

A very special residence in an outstanding position, this spectacular 3-bed penthouse is set over 2 levels and offers sun-filled living complete with separate indoor rooftop space and vast private rooftop terrace, plus double LUG. Perched atop a well-maintained building, the coming-to-market of this distinctive 338sqm home represents a significant occasion.