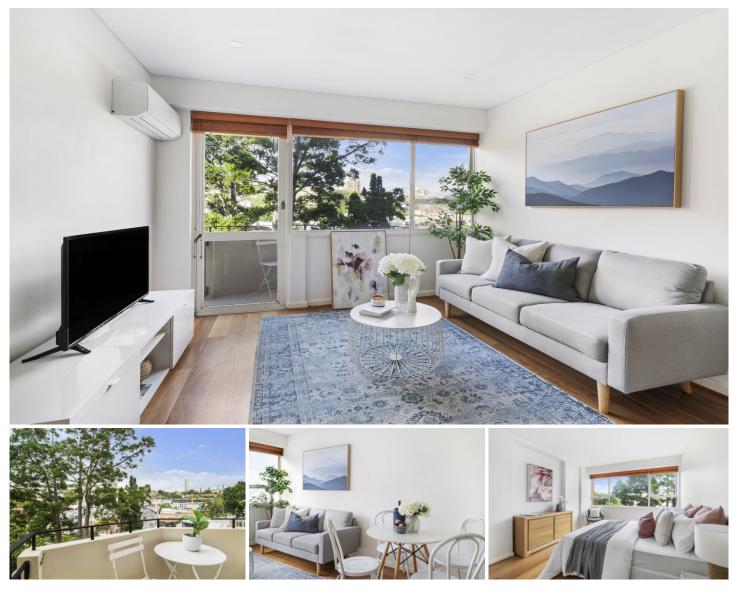

## 36/177 Bellevue Road Bellevue Hill NSW

Enjoying far-reaching district outlooks with glimpses of the city skyline, this well maintained apartment offers low maintenance living with walk-to-everywhere convenience. Situated in the landmark 'Colebrook' Tower, this one bedroom apartment provides an opportunity for an enviable lifestyle with all the conveniences of cosmopolitan Double Bay at your doorstep. Perfect for first home buyers, a lock and leave for country dwellers or an astute investor.

- Bright and airy living and dining room
- Renovated tastefully throughout
- Covered balcony, district/city outlook
- Modern kitchen/appliances, ample storage
- Secure building with lift, onsite pool
- Moments to Redleaf Pool, ferry/buses, shops