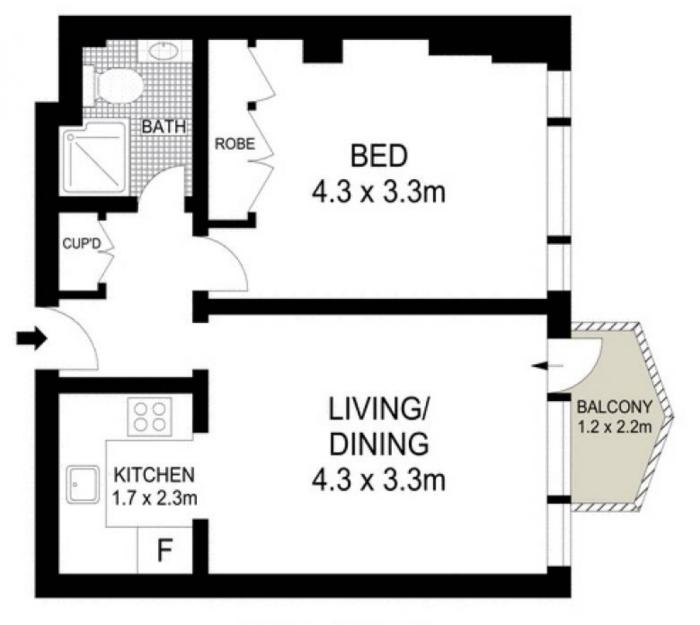

## 36/177 Bellevue Road Bellevue Hill NSW

Enjoying far-reaching district outlooks with glimpses of the city skyline, this well maintained apartment offers low maintenance living with walk-to-everywhere convenience. Situated in the landmark 'Colebrook' Tower, this one bedroom apartment provides an opportunity for an enviable lifestyle with all the conveniences of cosmopolitan Double Bay at your doorstep. Perfect for first home buyers, a lock and leave for country dwellers or an astute investor.

- Bright and airy living and dining room
- Renovated tastefully throughout
- Covered balcony, district/city outlook
- Modern kitchen/appliances, ample storage
- Secure building with lift, onsite pool
- Moments to Redleaf Pool, ferry/buses, shops