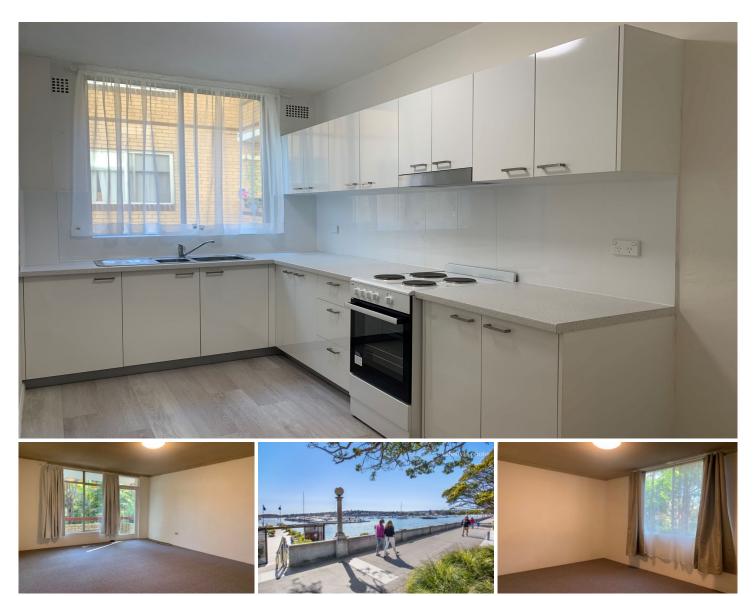

## 1/6 Chaleyer Street Rose Bay NSW

NEWLY RENOVATED 2 BEDROOM APARTMENT WITH UNDER COVER CAR SPACE

This over-sized two bedroom apartment with Northern aspect is conveniently located only moments away from public transport links, cafes, restaurants and close to Bondi Beach.

Features include;

- Brand new modern kitchen
- Freshly painted with brand new carpet
- 2 spacious bedrooms
- Balcony
- Under cover car space
- Common laundry
- Green leafy outlook
- Convenient location