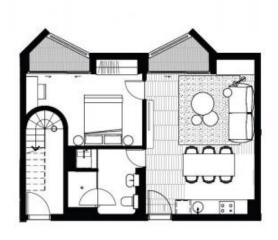

h in the world...

Positioned above the iconic Pipi residences, lays the exquisite Glass Penthouse. Covering two individual Lots with almost 360 degree sweeping views across Bondi Beach and the coastal hills, this Penthouse and attached apartment is truly one of a kind in Australia.

Grand terraces wrap around the Penthouse with interior spaces set well back creating ultimate privacy and featuring a spacious floorplan with exceptional fittings and finishes.

The addition of a one bedroom apartment that can be joined to the Penthouse will increase the amenity of this residence to one of the largest in Bondi Beach.

4 🕒 4 📛 3 🖨

**View**: https://www.rwbb.com.au/sale/nsw/eastern-suburbs/bondi-beach/residential/apartment/5932415



Jason Taylor 02 8362 4000



Tony McGinley 0439 490 440







## Apartment 408