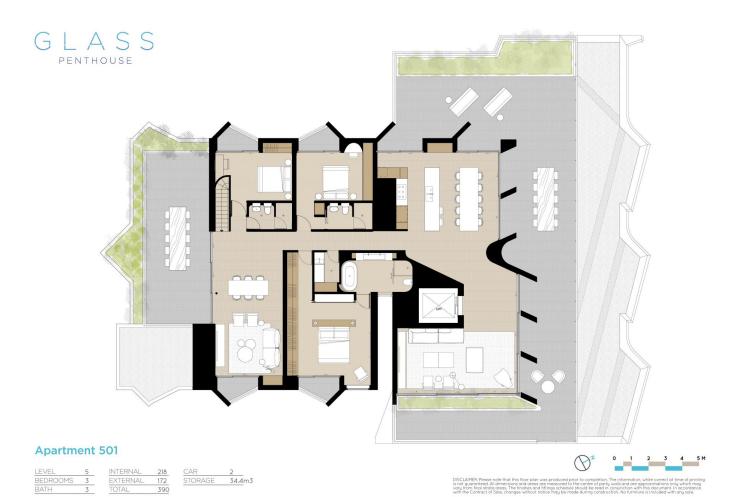

## 501 & 408/12 Hall Street Bondi Beach NSW

Your chance to secure front row seats to the most spectacular beach in the world...

Positioned above the iconic Pipi residences, lays the exquisite Glass Penthouse. Covering two individual Lots with almost 360 degree sweeping views across Bondi Beach and the coastal hills, this Penthouse and attached apartment is truly one of a kind in Australia.

Grand terraces wrap around the Penthouse with interior spaces set well back creating ultimate privacy and featuring a spacious floorplan with exceptional fittings and finishes.

The addition of a one bedroom apartment that can be joined to the Penthouse will increase the amenity of this residence to one of the largest in Bondi Beach.