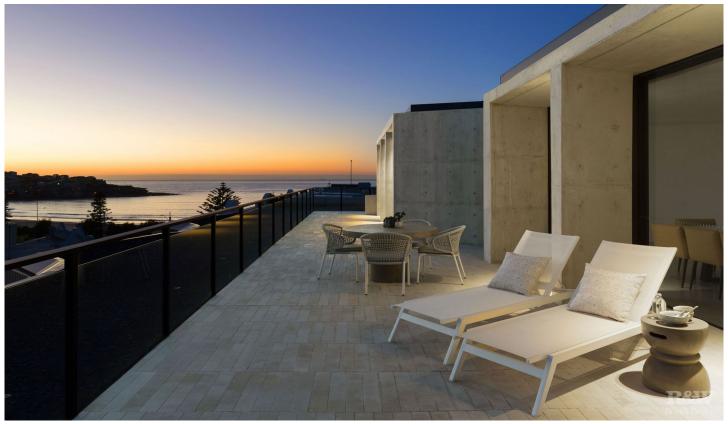

## 501 & 408/12 Hall Street Bondi Beach NSW

Your chance to secure front row seats to the most spectacular beach in the world...

Positioned above the iconic Pipi residences, lays the exquisite Glass Penthouse. Covering two individual Lots with almost 360 degree sweeping views across Bondi Beach and the coastal hills, this Penthouse and attached apartment is truly one of a kind in Australia.

Grand terraces wrap around the Penthouse with interior spaces set well back creating ultimate privacy and featuring a spacious floorplan with exceptional fittings and finishes.

The addition of a one bedroom apartment that can be joined to the Penthouse will increase the amenity of this residence to one of the largest in Bondi Beach.