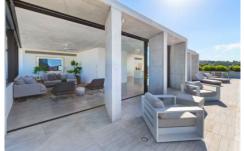

## 501 & 408/12 Hall Street Bondi Beach NSW

Your chance to secure front row seats to the most spectacular beach in the world...

Positioned above the iconic Pipi residences, lays the exquisite Glass Penthouse. Covering two individual Lots with almost 360 degree sweeping views across Bondi Beach and the coastal hills, this Penthouse and attached apartment is truly one of a kind in Australia.

Grand terraces wrap around the Penthouse with interior spaces set well back creating ultimate privacy and featuring a spacious floorplan with exceptional fittings and finishes.

The addition of a one bedroom apartment that can be joined to the Penthouse will increase the amenity of this residence to one of the largest in Bondi Beach.