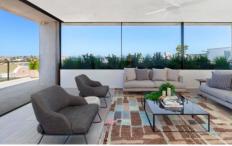

## 501 & 408/12 Hall Street Bondi Beach NSW

Your chance to secure front row seats to the most spectacular beach in the world...

Positioned above the iconic Pipi residences, lays the exquisite Glass Penthouse. Covering two individual Lots with almost 360 degree sweeping views across Bondi Beach and the coastal hills, this Penthouse and attached apartment is truly one of a kind in Australia.

Grand terraces wrap around the Penthouse with interior spaces set well back creating ultimate privacy and featuring a spacious floorplan with exceptional fittings and finishes.

The addition of a one bedroom apartment that can be joined to the Penthouse will increase the amenity of this residence to one of the largest in Bondi Beach.