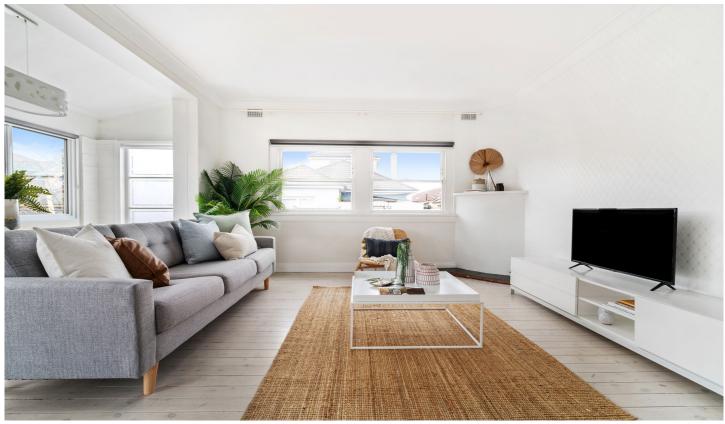

## 4/70 Clovelly Road Randwick NSW

Located in a boutique and charming Art Deco block of only four is this updated, character filled two bedroom apartment. Drenched in natural light and featuring floorboards throughout, high ceilings and built-ins in both bedrooms, this apartment is both pleasing to the eye and functional. Ideally positioned just a stone's throw from local shops and cafés, public transport and Centennial Park.

## Features;

- Light and bright living area, additional sunroom
- Designer gas kitchen including dishwasher
- Two bedrooms with built-ins, no common walls
- Modern bathroom with shower over bath
- Great location, moments from all amenities