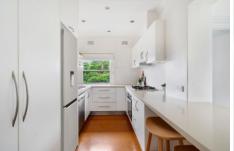

## 4/70 Clovelly Road Randwick NSW

Located in a boutique and charming Art Deco block of only four is this updated, character filled two bedroom apartment. Drenched in natural light and featuring floorboards throughout, high ceilings and built-ins in both bedrooms, this apartment is both pleasing to the eye and functional. Ideally positioned just a stone's throw from local shops and cafés, public transport and Centennial Park.

## Features;

- Light and bright living area, additional sunroom
- Designer gas kitchen including dishwasher
- Two bedrooms with built-ins, no common walls
- Modern bathroom with shower over bath
- Great location, moments from all amenities