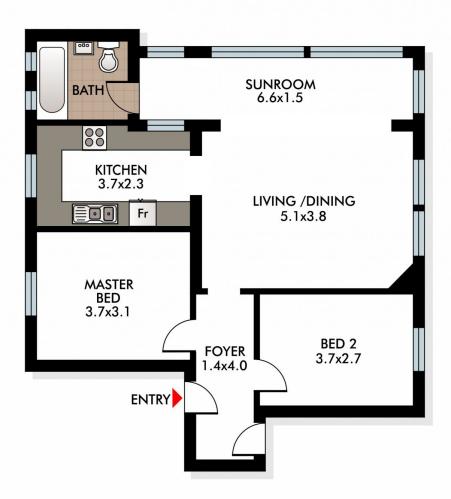

## 4/70 Clovelly Road Randwick NSW

Located in a boutique and charming Art Deco block of only four is this updated, character filled two bedroom apartment. Drenched in natural light and featuring floorboards throughout, high ceilings and built-ins in both bedrooms, this apartment is both pleasing to the eye and functional. Ideally positioned just a stone's throw from local shops and cafés, public transport and Centennial Park.

## Features;

- Light and bright living area, additional sunroom
- Designer gas kitchen including dishwasher
- Two bedrooms with built-ins, no common walls
- Modern bathroom with shower over bath
- Great location, moments from all amenities