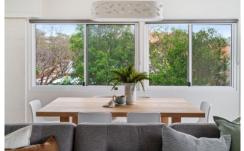

## 4/70 Clovelly Road Randwick NSW

Located in a boutique and charming Art Deco block of only four is this updated, character filled two bedroom apartment. Drenched in natural light and featuring floorboards throughout, high ceilings and built-ins in both bedrooms, this apartment is both pleasing to the eye and functional. Ideally positioned just a stone's throw from local shops and cafés, public transport and Centennial Park.

## Features;

- Light and bright living area, additional sunroom
- Designer gas kitchen including dishwasher
- Two bedrooms with built-ins, no common walls
- Modern bathroom with shower over bath
- Great location, moments from all amenities