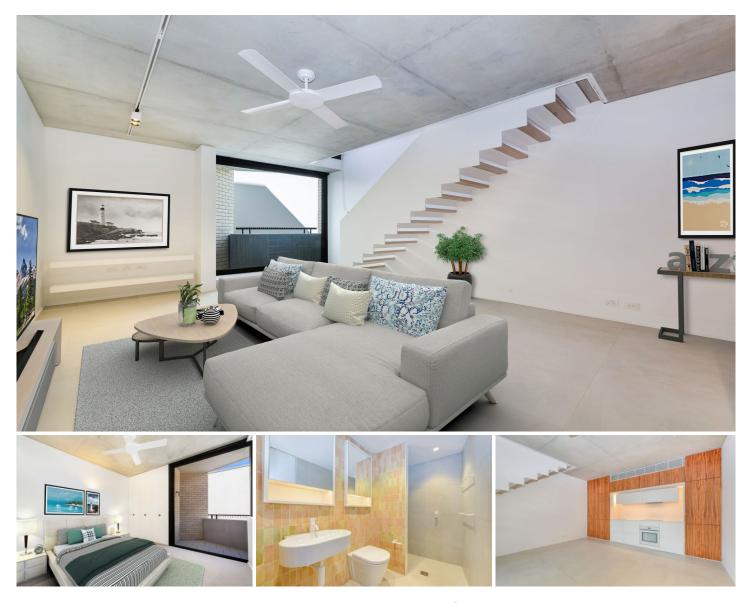

This exquisitely crafted one bedroom apartment has been designed to perfectly complement their unique Bondi Beach position. This dual level apartment reflects coastal materiality and features expansive, light filled interiors that provide impressive double height voids, allowing for optimum separation of living and private spaces as well as breeze-through design, allowing continuous airflow.

Quality can be observed throughout, from the most obvious elements to the smallest details. Sweeping whitewashed

02 8362 4000

rbs/bondi-beach/residential/apartment/5932351

View : https://www.rwbb.com.au/lease/nsw/eastern-subu