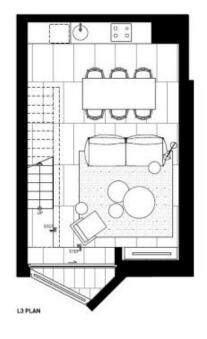

## Apartment 405

| LEVEL    | 394 | INTERNAL | 51  |
|----------|-----|----------|-----|
| BEDROOMS | 1   | EXTERNAL | 3   |
| BATH     | 3   | TOTAL    | 5.4 |

CAR 1 STORAGE 6m3

DISCLARGE Please wile that this floor gion was produced prior to compatible. The information, while control of time of pretting is not generated. All dimension and priors are receasived to the carties of party wells and are agreementations only which may very time find allocations. The fination and Fillings schedule should be read to compatible with him downed. It is also about which the Castern limit all blank instance without you may be made allowed to prevent the two bottles are bottles.