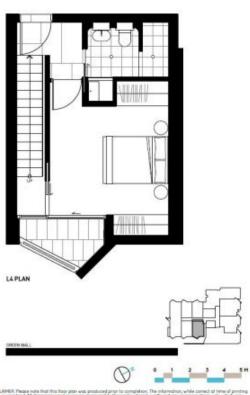

## Apartment 405

| LEVEL    | 394 | INTERNAL | 51  |
|----------|-----|----------|-----|
| BEDROOMS | 1   | EXTERNAL | 3   |
| BATH     | 3   | TOTAL    | 5.4 |

CAR 1 STORAGE 6m3

DISCLARGE Please wile that this floor gion was produced prior to compatible. The information, while control of time of pretting is not generated. All dimension and priors are receasived to the carties of party wells and are agreementations only which may very time find allocations. The fination and Fillings schedule should be read to compatible with him downed. It is also about which the Castern limit all blank instance without you may be made allowed to prevent the two bottles are bottles.