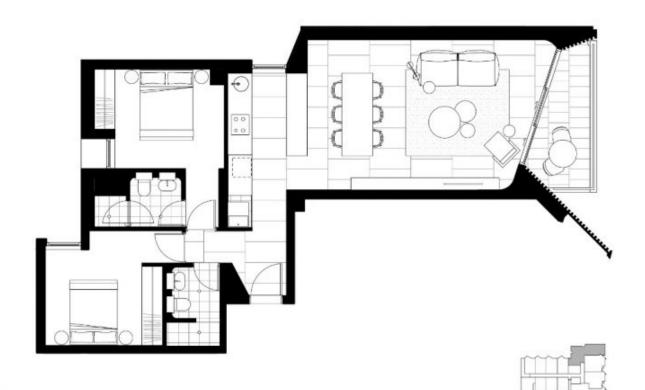

## Apartment 201

 LEVEL
 2
 INTERNAL
 75
 CAR
 1

 BEDROOMS
 2
 EXTERNAL
 5
 STOHAGE
 12.2m3

 BATH
 2
 TOTAL
 80
 12.2m3

 $\bigcirc$ DISCLAPED: Reason note that this floor plan was produced prior to comp to set guaranteed. All doneses part and once on measured to the centre of sets, from the distancemen. The firstness and fittings or builds added to with the Christian centre. Character could fit and priors to measure desting de-The internet work of