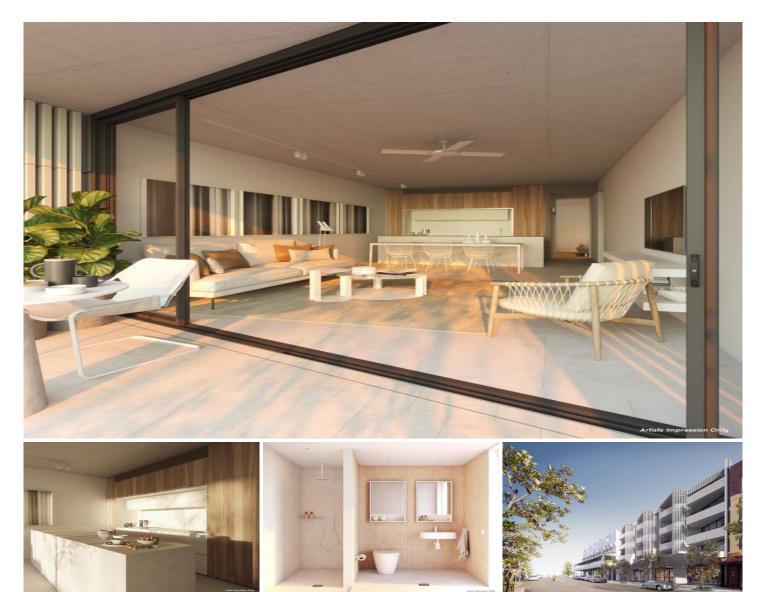

## 201/10-14 Hall Street Bondi Beach NSW

Pipi Bondi - a magnificent new residential addition to the area, offers a great opportunity to invest in Bondi Beach - traditionally one of the safest and best yielding property markets in Australia.

Designed by multi award-winning architect, William Smart of Smart Design Studio, one of Australia's leading architectural and interior design practices. This exquisitely crafted two bedroom apartment has been designed to perfectly complement their unique Bondi Beach position. This single level North facing apartment reflects coastal materiality and features expansive, light filled interiors that provide impressive double height voids, allowing for optimum separation of living and private spaces as well as breeze-through design from East to West , allowing continuous airflow.