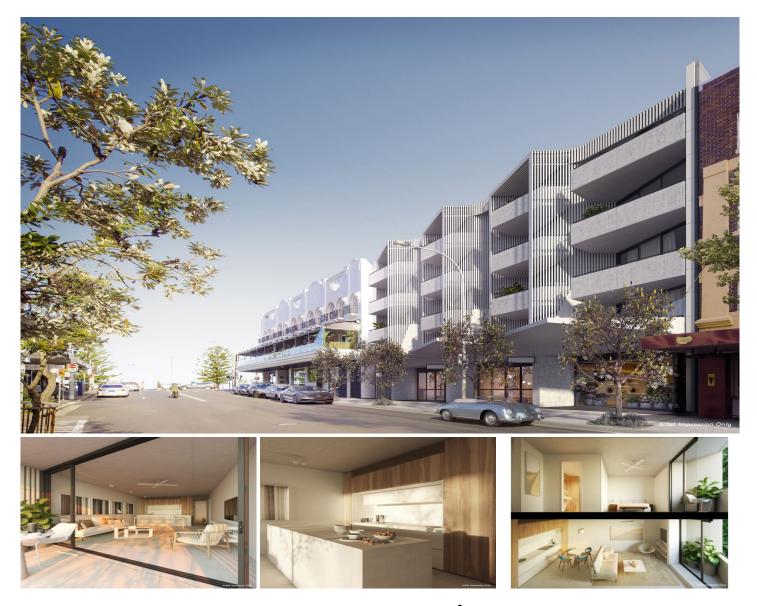

## 407/10-14 Hall Street Bondi Beach NSW

Pipi Bondi - a magnificent new residential addition to the area, offers a great opportunity to invest in Bondi Beach - traditionally one of the safest and best yielding property markets in Australia.

Designed by multi award-winning architect, William Smart of Smart Design Studio, one of Australia's leading architectural and interior design practices. This exquisitely crafted two bedroom apartment has been designed to perfectly complement their unique Bondi Beach position. This dual level apartment reflects coastal materiality and features expansive, light filled interiors that provide impressive double height voids, allowing for optimum separation of living and private spaces as well as breeze-through design from East to West , allowing continuous airflow.