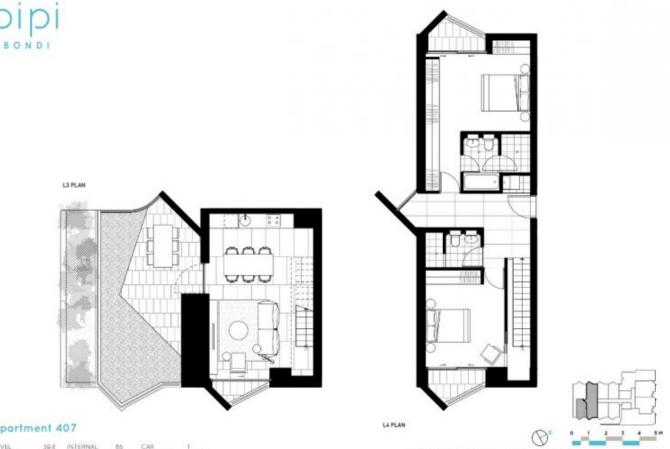

## Apartment 407

| LEVEL    | 564 | INTERNAL |
|----------|-----|----------|
| BEDROOMS | 2   | EXTERNAL |
| BATH     | 2   | TOTAL    |

 86
 CAR
 1

 55
 STORAGE
 6.6m.5

 119

prida to port DISCLAPER Please note that this floor plan was p to set guaranteed. At damandous and oversions on an way, they that shale areas. The trades and this