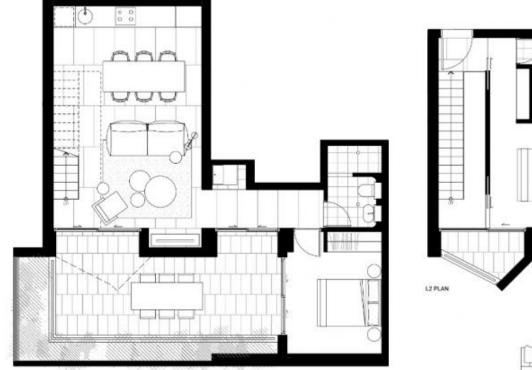

## Apartment 205 LI PLAN

 LEVEL
 16
 2
 INTERNAL
 67

 BEDROOMS
 2
 EXTERNAL
 26

 BATH
 2
 TOTAL
 93

67 CAR 1 26 STORAGE 13.6m3 93 Discussion of the second state of the second s