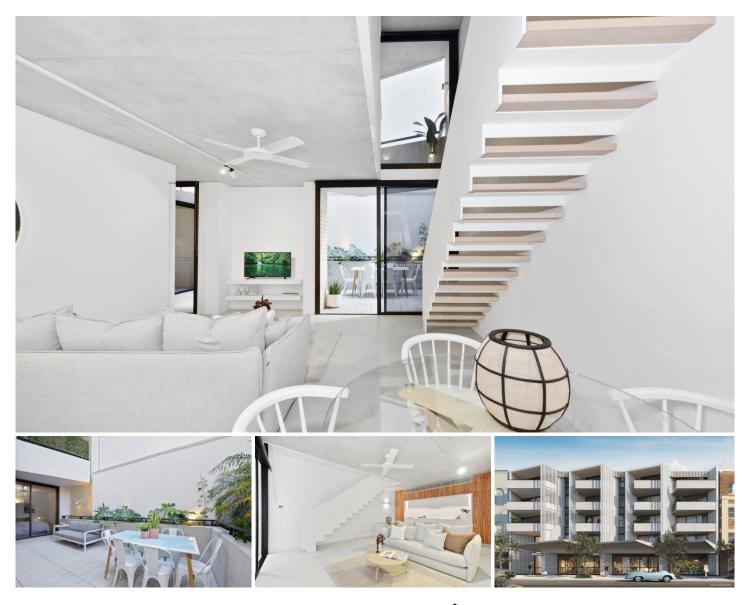

## 205/10-14 Hall Street Bondi Beach NSW

Pipi Bondi - a magnificent new residential addition to the area, offers a great opportunity to invest in Bondi Beach - traditionally one of the safest and best yielding property markets in Australia.

Designed by multi award-winning architect, William Smart of Smart Design Studio, one of Australia's leading architectural and interior design practices. This exquisitely crafted two bedroom apartment has been designed to perfectly complement their unique Bondi Beach position. This dual level apartment reflects coastal materiality and features expansive, light filled interiors that provide impressive double height voids, allowing for optimum separation of living and private spaces as well as breeze-through design from east to west , allowing continuous airflow.