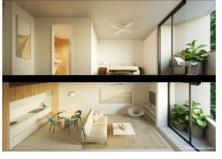

This exquisitely crafted one bedroom apartment has been designed to perfectly complement their unique Bondi Beach position. This dual level apartment reflects coastal materiality and features expansive, light filled interiors that provide impressive double height voids, allowing for optimum separation of living and private spaces as well as breeze-through design, allowing continuous airflow.

Quality can be observed throughout, from the most obvious elements to the smallest details. Sweeping whitewashed American Oak stair case treads, off-form light grey concrete ceilings and chalk-coloured floor tiles echo the