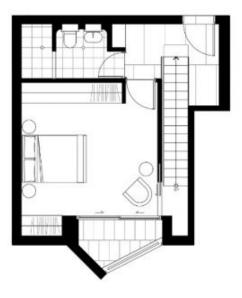

This exquisitely crafted one bedroom apartment has been designed to perfectly complement their unique Bondi Beach position. This dual level apartment reflects coastal materiality and features expansive, light filled interiors that provide impressive double height voids, allowing for optimum separation of living and private spaces as well as breeze-through design, allowing continuous airflow.

Quality can be observed throughout, from the most obvious elements to the smallest details. Sweeping whitewashed American Oak stair case treads, off-form light grey concrete ceilings and chalk-coloured floor tiles echo the

## Apartment 208

| 19.2 | INTERNAL |
|------|----------|
| 1    | EXTERNAL |
| 1    | TOTAL    |
|      | 102      |

IDSCAPER Please note that the tips plan was projuced prior to completion. The internet on, while covered at time of prior to the statement of which covered at time of prior and covered Advantagement and was not internet and this covered at time covered at time agreement of prior agreement and public to your attention to the statement of the sta