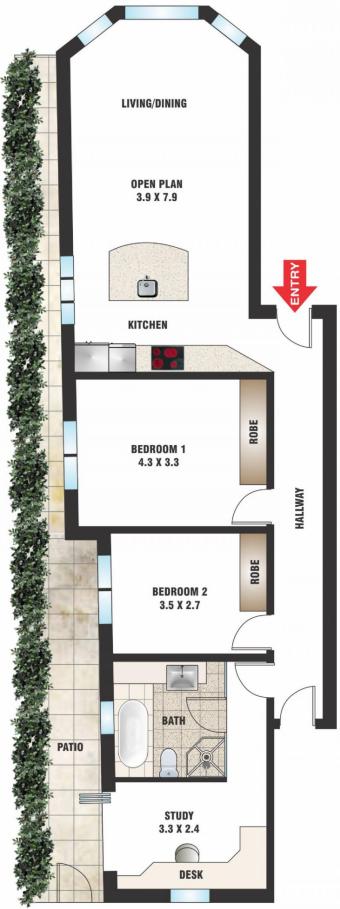

## 3/127 New South Head Road Vaucluse NSW

Perfectly positioned to enjoy a panoramic harbour view from a prized NW-facing section of New South Head Rd, this delightful 2-bedroom home is a sun-filled sanctuary, featuring an expansive floorplan and lovely calm ambience. Set on the ground floor of an elevated Art Deco block, it offers perfectly peaceful living just a stroll to the Vaucluse village shops and handy transport options.

Presenting to the street in a delightful fashion, the boutique block of just 4 apartments in which it is set is a charming property, the home encompassing half of the entire ground floor, with 2nd entry at rear allowing easy garage access. The sun-soaked living area features a bay window that frames the incredible view, while a dining area and adjoining modern kitchen create a convenient space. The bedrooms are both serene carpeted spaces with b/ins while a study at rear offers potential use as a 3rd bedroom and

## FLOOR PLAN BY BORTEX PTY LTD PH: 0414 922 679

"The information contained herein has been provided by our Principal and third parties, which we merely pass on without any representation or warranty given, intended or implied by us as to its correctness and with no liability accepted by us in this regard. You must rely on your own inquiries as to its accuracy or otherwise."