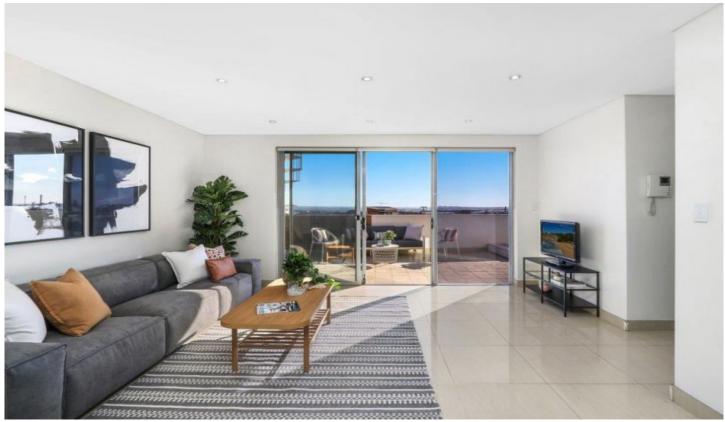

## 7/491 Bunnerong Road Matraville NSW

PENTHOUSE STYLE APARTMENT (3BED or 2BED + STUDY)

Situated in a convenient location lies this stunning 3 bedroom/ 2 bed + large study penthouse apartment featuring:

- Large Sunbathed lounge area flowing out onto main balcony with views to the east and west
- Caesar Stone island kitchen with gas cooktop & dishwasher
- Stylish modern bathroom plus ensuite off main bedroom
- Main bedroom with aircon and access to own balcony
- 2nd bedroom with built-in wardrobes opening onto main balcony
- Exclusive roof top terrace with 360o views of Botany bay, city and airport