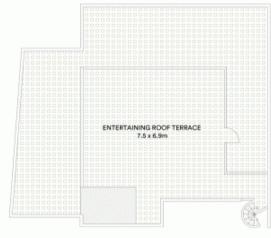

- Large Sunbathed lounge area flowing out onto main balcony with views to the east and west
- Caesar Stone island kitchen with gas cooktop & dishwasher
- Stylish modern bathroom plus ensuite off main bedroom
- Main bedroom with aircon and access to own balcony
- 2nd bedroom with built-in wardrobes opening onto main balcony
- Exclusive roof top terrace with 360o views of Botany bay, city and airport

3 😕 2 🔓 2 🖨

**View**: https://www.rwbb.com.au/lease/nsw/eastern-suburbs/matraville/residential/apartment/5932292

Ari Pappas 8362 4000

Tamarra Kennedy 02 8362 4000

BASEMENT

PENTHOUSE LEVEL (LEVEL FOUR) ROOFTOP LEVEL (LEVEL FIVE)

Internal 102sqm Total 321m²

Scale in metres. Indicative only. All information contained herein is obtained from sources we believe to be accurate. We cannot guarantee its accuracy. Interested persons should make and rely on their own enquiries