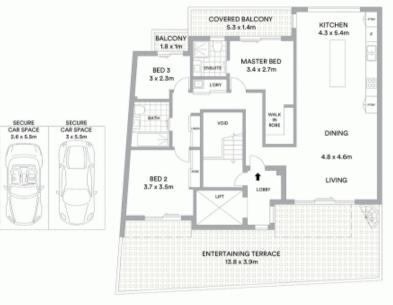

## 7/491 Bunnerong Road Matraville NSW

PENTHOUSE STYLE APARTMENT (3BED or 2BED + STUDY)

Situated in a convenient location lies this stunning 3 bedroom/ 2 bed + large study penthouse apartment featuring:

- Large Sunbathed lounge area flowing out onto main balcony with views to the east and west
- Caesar Stone island kitchen with gas cooktop & dishwasher
- Stylish modern bathroom plus ensuite off main bedroom
- Main bedroom with aircon and access to own balcony
- 2nd bedroom with built-in wardrobes opening onto main balcony
- Exclusive roof top terrace with 360o views of Botany bay, city and airport

3 😕 2 🔓 2 🖨

**View**: https://www.rwbb.com.au/lease/nsw/eastern-suburbs/matraville/residential/apartment/5932292

Ari Pappas 8362 4000

Tamarra Kennedy 02 8362 4000

BASEMENT

PENTHOUSE LEVEL (LEVEL FOUR) ROOFTOP LEVEL (LEVEL FIVE)

Internal 102sqm Total 321m²

Scale in metres. Indicative only. All information contained herein is obtained from sources we believe to be accurate. We cannot guarantee its accuracy. Interested persons should make and rely on their own enquiries