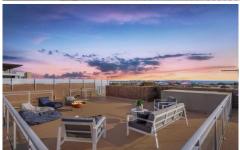

- Large Sunbathed lounge area flowing out onto main balcony with views to the east and west
- Caesar Stone island kitchen with gas cooktop & dishwasher
- Stylish modern bathroom plus ensuite off main bedroom
- Main bedroom with aircon and access to own balcony
- 2nd bedroom with built-in wardrobes opening onto main balcony
- Exclusive roof top terrace with 360o views of Botany bay, city and airport