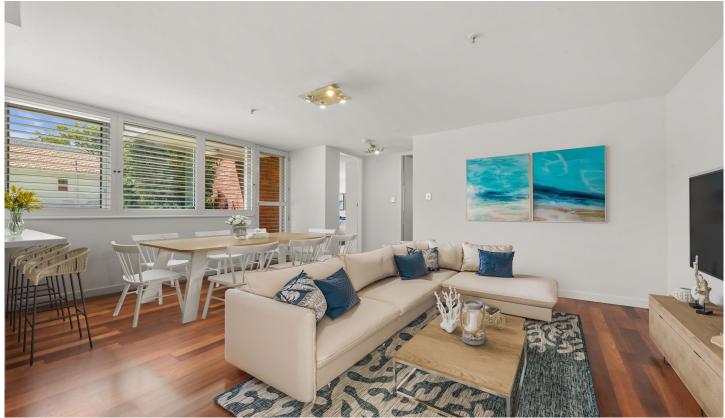

## 3/8-14 Fullerton Street Woollahra NSW

FRESHLY PAINTED, MODERN 2 BEDROOM UNIT WITH CAR SPACE & COMMON POOL

This freshly painted, modern and spacious apartment is perfectly positioned on a quiet and leafy street in the heart of Woollahra and has a private separate entry to gain access to the apartment.

Boasting a North/East aspect, enjoy a bright, ground floor apartment situated across from the common pool that has recently been upgraded.

## Features include;

- Floorboard throughout all living areas and carpet in the bedrooms
- 2 large bedrooms both with built ins (both bedrooms fit a king size bed)

2 📭 1 🖺 1 🗬

**View**: https://www.rwbb.com.au/lease/nsw/eastern-suburbs/woollahra/residential/apartment/5932275