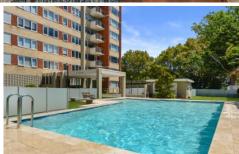

## 3/8-14 Fullerton Street Woollahra NSW

FRESHLY PAINTED, MODERN 2 BEDROOM UNIT WITH CAR SPACE & COMMON POOL

This freshly painted, modern and spacious apartment is perfectly positioned on a quiet and leafy street in the heart of Woollahra and has a private separate entry to gain access to the apartment.

Boasting a North/East aspect, enjoy a bright, ground floor apartment situated across from the common pool that has recently been upgraded.