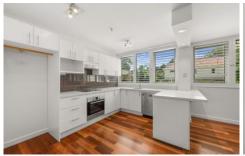

## 3/8-14 Fullerton Street Woollahra NSW

FRESHLY PAINTED, MODERN 2 BEDROOM UNIT WITH CAR SPACE & COMMON POOL

This freshly painted, modern and spacious apartment is perfectly positioned on a quiet and leafy street in the heart of Woollahra and has a private separate entry to gain access to the apartment.

## Features include;

- Floorboard throughout all living areas and carpet in the bedrooms
- 2 large bedrooms both with built ins (both bedrooms fit a king size bed)

2 📭 1 🖺 1 🗬

**View**: https://www.rwbb.com.au/lease/nsw/eastern-suburbs/woollahra/residential/apartment/5932275