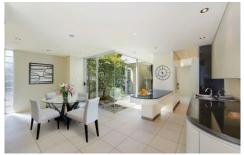

## 1 Sutherland Street Paddington NSW

ARCHITECTURALLY DESIGNED NORTH FACING PADDINGTON HOME WITH LOCK UP GARAGE

At ground level, clever interplay of spaces offers versatile indoor/outdoor entertaining around a streamlined kitchen and two courtyards.