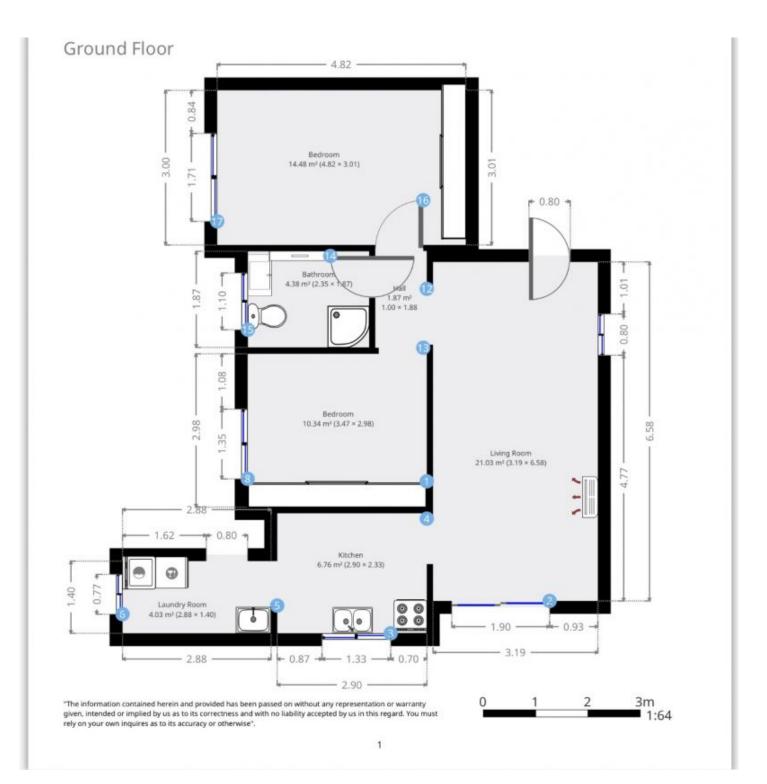

## 1/10-16 Melrose Parade Clovelly NSW

JUST IN TIME FOR SUMMER - MODERN 2 BED CLOVELLY APARTMENT

Just in time for summer, in a highly sought after, quiet location, lies this excellent, renovated and modern 2 bedroom unit.

Features include:

- Large open plan living area w/low maintenance floors
- Large sized bedrooms with built ins
- Modern kitchen with butlers pantry & dishwasher
- Modern bathroom
- Air Conditioning
- Lock up Garage
- Internal Laundry Facilities
- Balcony