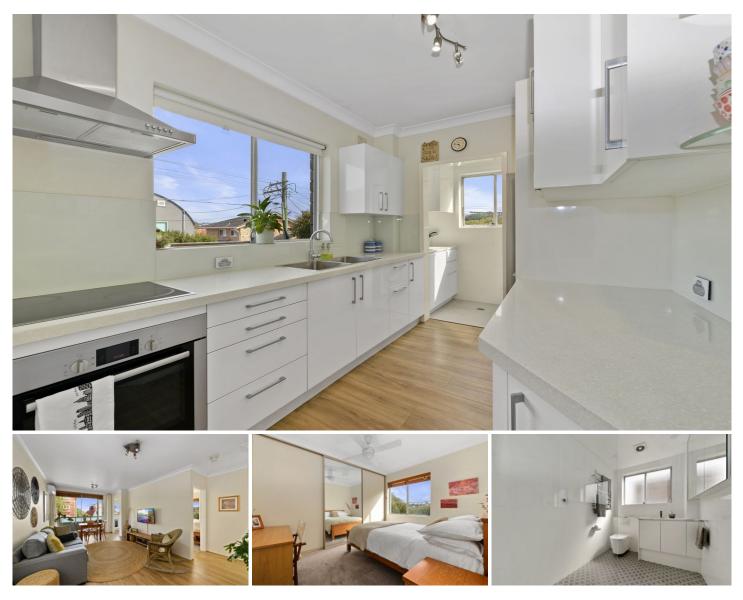

## 1/10-16 Melrose Parade Clovelly NSW

JUST IN TIME FOR SUMMER - MODERN 2 BED CLOVELLY APARTMENT

Just in time for summer, in a highly sought after, quiet location, lies this excellent, renovated and modern 2 bedroom unit.

Features include:

- Large open plan living area w/low maintenance floors
- Large sized bedrooms with built ins
- Modern kitchen with butlers pantry & dishwasher
- Modern bathroom
- Air Conditioning
- Lock up Garage
- Internal Laundry Facilities
- Balcony