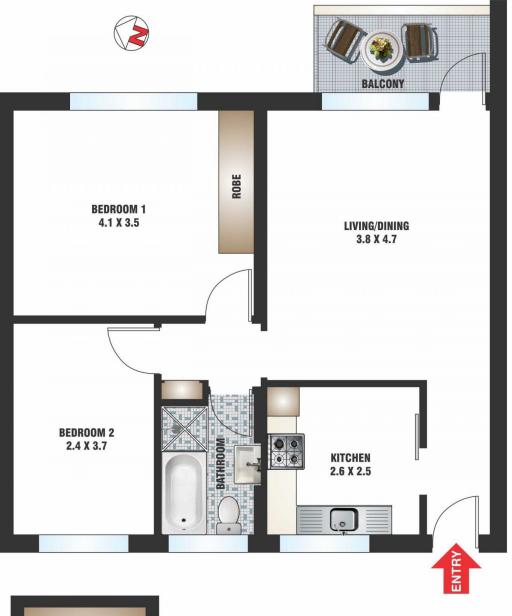

Set in an elevated position with a light-filled aspect, the home features a spacious living area with wood-finish floors and high ceilings opening to a sun-soaked private balcony, a fantastic spot for breakfast or a morning coffee. The large eat-in gas kitchen is a generous space while the main bedroom is expansive, with b/in robes and far-reaching district views. The 2nd bedroom meanwhile is quiet and private, with the adjacent bathroom featuring full

View : https://www.rwbb.com.au/sale/nsw/eastern-subur bs/woollahra/residential/apartment/5932264

lan Wallace 02 8362 4000

8/376 Edgecliff Road WOOLLAHRA

FLOOR PLAN BY BORTEX PTY LTD PH: 0414 922 679 "The information contained herein has been provided by our Principal and third parties, which we merely pass on without any representation or warranty given, intended or implied by us as to its correctness and with no liability accepted by us in this regard. You must rely on your own inquiries as to its accuracy or otherwise."