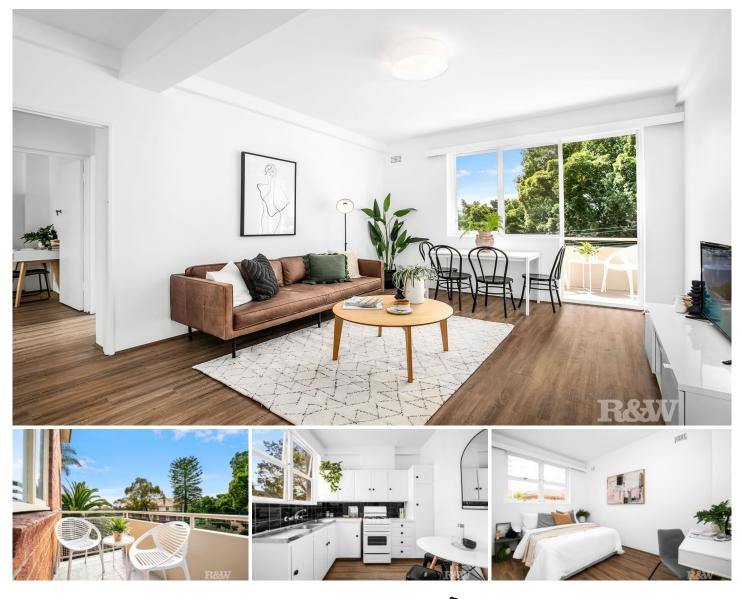

## 8/376 Edgecliff Road Woollahra NSW

Bathed in sun and exuding a wonderfully serene atmosphere befitting the tranquil environs of Woollahra, this 2-bedroom apartment is a gorgeous home in a distinguished area. North-facing and with a lush leafy outlook, it is positioned in a terrific location, a stroll to the Queens St village and minutes to both Edgecliff and Bondi Junction, with private undercover parking a superbly convenient inclusion.

Set in an elevated position with a light-filled aspect, the home features a spacious living area with wood-finish floors and high ceilings opening to a sun-soaked private balcony, a fantastic spot for breakfast or a morning coffee. The large eat-in gas kitchen is a generous space while the main bedroom is expansive, with b/in robes and far-reaching district views. The 2nd bedroom meanwhile is quiet and private, with the adjacent bathroom featuring full