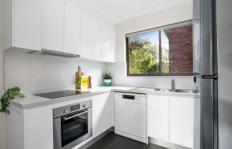

Set in a delightful block of just 6 apartments, a bright and sunny living room with polished hardwood floors leads to a neat dining area, further opening to a long balcony, the ideal spot for a morning coffee. The large kitchen is a fine space featuring stone benches, live cooking and handy pantry leading to an internal laundry, both bedrooms are peaceful spaces, both with mirrored built-in wardrobes and leafy outlooks.