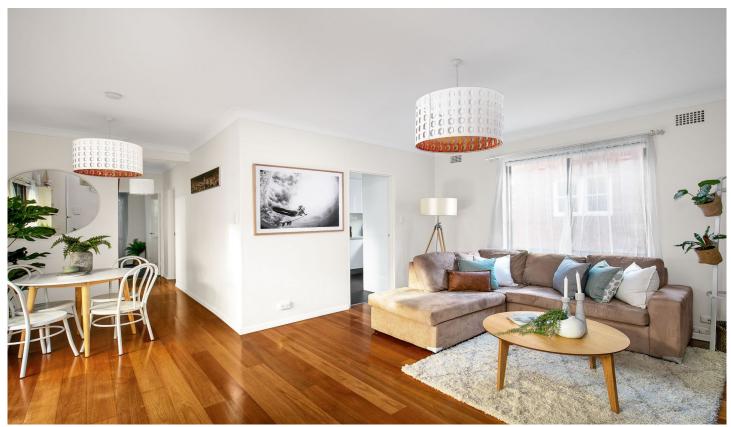

Set in a delightful block of just 6 apartments, a bright and sunny living room with polished hardwood floors leads to a neat dining area, further opening to a long balcony, the ideal spot for a morning coffee. The large kitchen is a fine space featuring stone benches, live cooking and handy pantry leading to an internal laundry, both bedrooms are peaceful spaces, both with mirrored built-in wardrobes and leafy outlooks.