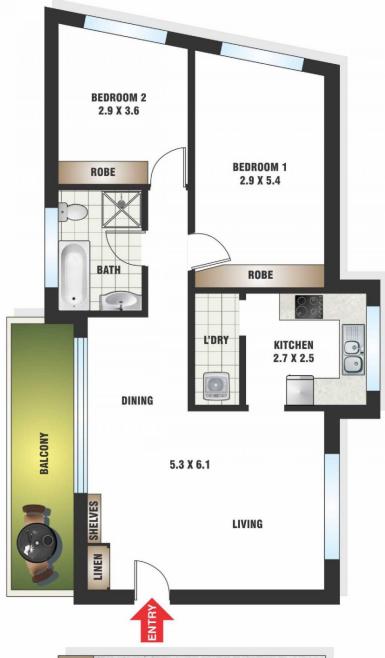

3/43 Sir Thomas Mitchell Road Bondi Beach NSW

Gorgeously positioned in a quiet Bondi Beach address, this lovely 2-bedroom apartment is a coastal gem, the perfect base from which to enjoy all the celebrated lifestyle aspects the area has to offer. Just minutes to the sands of Australia's most famous beach and an easy walk to the lively café scene of Hall St, it presents as a fantastic coastal home, brightly renovated and complete with secure underground parking.

Set in a delightful block of just 6 apartments, a bright and sunny living room with polished hardwood floors leads to a neat dining area, further opening to a long balcony, the ideal spot for a morning coffee. The large kitchen is a fine space featuring stone benches, live cooking and handy pantry leading to an internal laundry, both bedrooms are peaceful spaces, both with mirrored built-in wardrobes and leafy outlooks.

## FLOOR PLAN BY BORTEX PTY LTD PH: 0414 922 679

"The information contained herein has been provided by our Principal and third parties, which we merely pass on without any representation or warranty given, intended or implied by us as to its correctness and with no liability accepted by us in this regard. You must rely on your own inquiries as to its accuracy or otherwise."