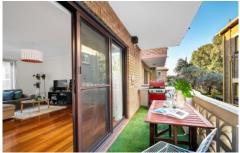

Set in a delightful block of just 6 apartments, a bright and sunny living room with polished hardwood floors leads to a neat dining area, further opening to a long balcony, the ideal spot for a morning coffee. The large kitchen is a fine space featuring stone benches, live cooking and handy pantry leading to an internal laundry, both bedrooms are peaceful spaces, both with mirrored built-in wardrobes and leafy outlooks.