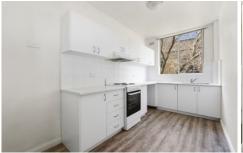

## 6/6 Chaleyer Street Rose Bay NSW

TWO BEDROOM APARTMENT W/ UNDER COVER CAR SPACE, BALCONY & INTERNAL LAUNDRY FACILITIES Spacious two bedroom apartment boasts a beautiful leafy outlook. Featuring carpet throughout and flooring in the kitchen, 2 double size bedrooms, both bedrooms with wardrobes, spacious kitchen with internal laundry facilities, under cover car space and balcony from large living area. Conveniently located moments away from shops, transport, Bondi Junction and Bondi Beach and walk or BRIDJ it to Rose Bay Ferry.