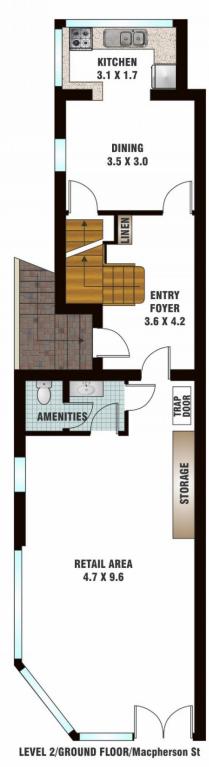

Located at the distinctive eastern end of the popular row of Macpherson St/Bronte cafes and mixed businesses, this Federation era property is in gorgeous condition throughout with a street-fronting commercial space with huge storage area and 3-level, 3-bedroom residential home at the rear, including lower level studio space ideal as an office or teen retreat. The shopfront component presents beautifully to

3 🕮 2 🔓 1 🖨

**View**: https://www.rwbb.com.au/sale/nsw/eastern-subur bs/waverley/residential/apartment/5932216

lan Wallace 02 8362 4000

73 Macpherson Street WAVERLEY

FLOOR PLAN BY BORTEX PTY LTD PH: 0414 922 679