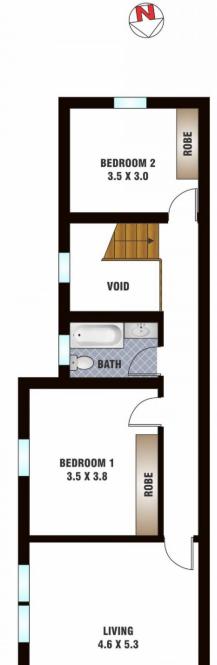

Located at the distinctive eastern end of the popular row of Macpherson St/Bronte cafes and mixed businesses, this Federation era property is in gorgeous condition throughout with a street-fronting commercial space with huge storage area and 3-level, 3-bedroom residential home at the rear, including lower level studio space ideal as an office or teen retreat. The shopfront component presents beautifully to

LEVEL 3/FIRST FLOOR

"The information contained herein has been provided by our Principal and third parties, which we merely pass on without any representation or warranty given, intended or implied by us as to its correctness and with no liability accepted by us in this regard. You must rely on your own inquiries as to its accuracy or otherwise."