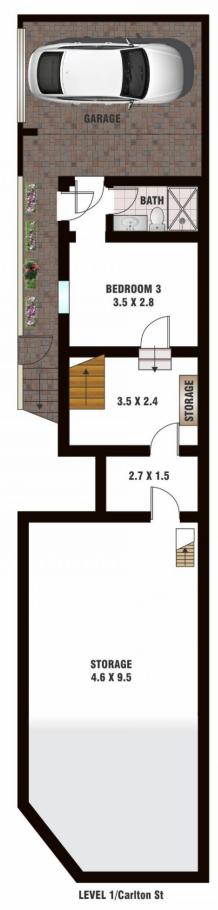

Located at the distinctive eastern end of the popular row of Macpherson St/Bronte cafes and mixed businesses, this Federation era property is in gorgeous condition throughout with a street-fronting commercial space with huge storage area and 3-level, 3-bedroom residential home at the rear, including lower level studio space ideal as an office or teen retreat. The shopfront component presents beautifully to