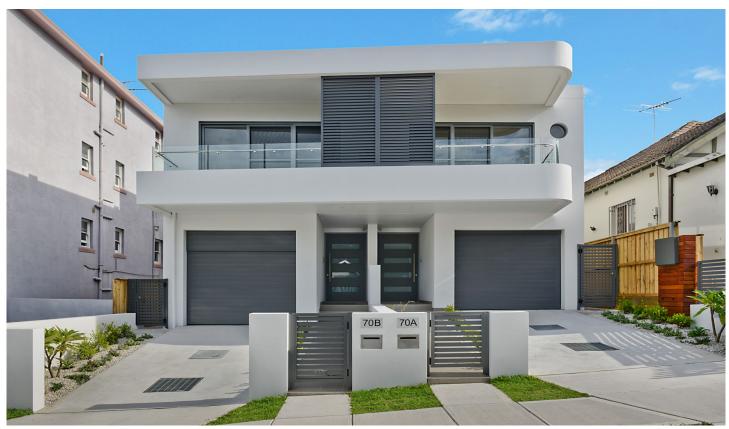

## 70a Lamrock Avenue Bondi Beach NSW

## BRAND NEW TWO LEVEL SEMI W/PARKING

Situated in a highly sought after area, close enough to Bondi beach, but just away from the hustle and bustle, lies this immaculate 3/4 bedroom 3 bathroom 2 car, ultra modern, double level semi.

## **Property Features:**

- 3 large bedrooms w/built-ins (main bedroom Nth facing oversized with ensuite)
- Large study/possible 4th bedroom
- Excellent ultra modern main bathroom (with bath tub), extra bathroom downstairs. All bathrooms marble.
- Ultra Modern kitchen with gas cooking and dishwasher
- Large Living area leading to large entertaining courtyard
- Lock Up garage with extra off street parking
- Air Conditioning