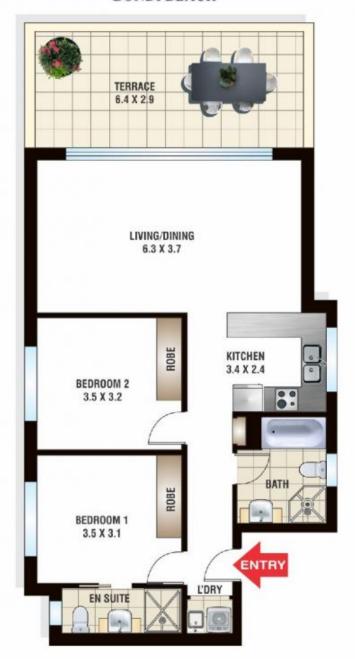

3/7 Sir Thomas Mitchell Road Bondi Beach NSW

Breezy, bright and blessed with an outstanding sunny terrace providing relaxed indoor/outdoor living, this 2-bedroom home offers the best of Bondi on a gorgeous modern platter, just 2 minutes to the beach. Positioned in a boutique contemporary block of 6 apartments, this chic freestanding on 3 sides residence is a sleek delight in a much sought-after neighbourhood, complete with secure undercover parking with storage cage.

Set on the 2nd level, with sandstone front fence and charming common entry, the apartment has a lovely airy atmosphere. With the 2 carpeted bedrooms privately positioned at the rear, the home opens to a sweet combined living/dining area with adjacent large kitchen, all opening further via full-length glass doors to the huge tiled terrace, perfect for alfresco dining or as a great spot to catch some sun.

## 3/7 Sir Thomas Mitchel Road BONDI BEACH

## FLOOR PLAN BY BORTEX PTY LTD PH: 0414 922 679

"The information contained herein has been provided by our Principal and third parties, which we merely pass on without any representation or warranty given, intended or implied by us as to its correctness and with no liability accepted by us in this regard. You must rely on your own inquiries as to its accuracy or otherwise."