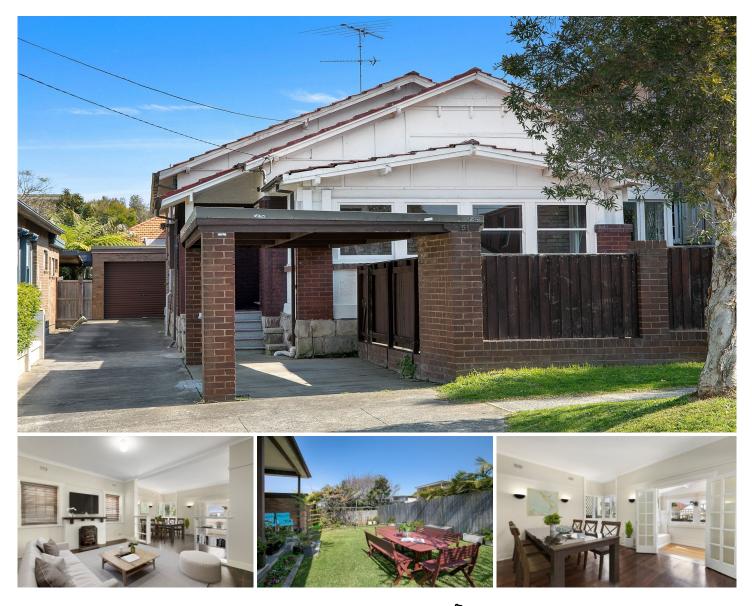

## **51 Imperial Avenue Bondi NSW**

An exciting opportunity with unlimited potential, this freestanding character home stands on a 518.5 sqm level block in a premier address just 100 metres stroll to Bondi Road shops/cafes/restaurants and 10 minutes walk to the beach. Sunny, quiet and wonderfully convenient, the property is set in a dream coastal lifestyle locale close to schools, Waverley Park and a few minutes stroll to Justin Hemmes' recently acquired iconic pub, The Royal.

Offered to the market for the first time in decades, it features a substantial single-level period residence with north rear aspect, oversize garage, carport and driveway with parking for 3 or more cars. Owned by only two families since it was built, the house is divided into  $2 \times 2$ -bedroom residences with the front section opening to a private courtyard, and the rear section flowing to a sunny garden.

## 4 🛤 2 🚔 4 🚘

View : https://www.rwbb.com.au/sale/nsw/eastern-subur bs/bondi/residential/house/5932172

lan Wallace 02 8362 4000

Jason Taylor 02 8362 4000

51 Imperial Avenue BONDI

FLOOR PLAN BY BORTEX PTY LTD PH: 0414 922 679