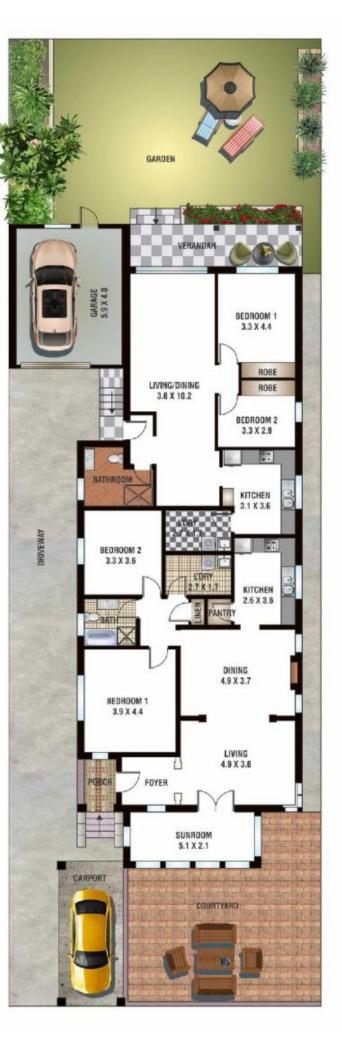

Offered to the market for the first time in decades, it features a substantial single-level period residence with north rear aspect, oversize garage, carport and driveway with parking for 3 or more cars. Owned by only two families since it was built, the house is divided into  $2 \times 2$ -bedroom residences with the front section opening to a private courtyard, and the rear section flowing to a sunny garden.

## 4 🛤 2 🚔 4 🚘

View : https://www.rwbb.com.au/sale/nsw/eastern-subur bs/bondi/residential/house/5932172

lan Wallace 02 8362 4000

Jason Taylor 02 8362 4000

51 Imperial Avenue BONDI

FLOOR PLAN BY BORTEX PTY LTD PH: 0414 922 679