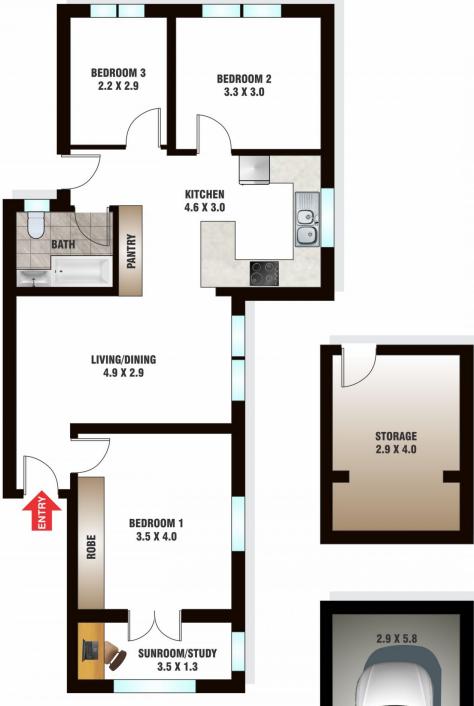

5/80 Birriga Road Bellevue Hill NSW

Quiet treetop views with a northerly harbour cameo add to the tremendous appeal of this sunny semi-size apartment with its own large storeroom and a secure lock up garage. This stylish home or attractive rental is tastefully renovated with shadow line ceilings and Black Japan floors. Private entrance in a well maintained Art Deco building of 8 with landscaped gardens and common outdoor entertaining area. Filled with light from windows on 3 sides, the apartment has an easy flowing layout with an entry hall, living area, open-plan kitchen with dining bench, main king-size bedroom with adjacent study, 2 more bedrooms and a brand new bathroom with bath/shower. In a sought after lifestyle location with buses at the door, the apartment is close to Bondi Beach, Plumer Road shopping village and the harbour foreshore.

## FLOOR PLAN BY BORTEX PTY LTD PH: 0414 922 679

"The information contained herein has been provided by our Principal and third parties, which we merely pass on without any representation or warranty given, intended or implied by us as to its correctness and with no liability accepted by us in this regard. You must rely on your own inquiries as to its accuracy or otherwise."