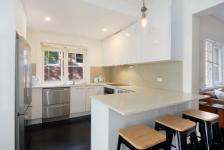

5/80 Birriga Road Bellevue Hill NSW

Quiet treetop views with a northerly harbour cameo add to the tremendous appeal of this sunny semi-size apartment with its own large storeroom and a secure lock up garage. This stylish home or attractive rental is tastefully renovated with shadow line ceilings and Black Japan floors. Private entrance in a well maintained Art Deco building of 8 with landscaped gardens and common outdoor entertaining area. Filled with light from windows on 3 sides, the apartment has an easy flowing layout with an entry hall, living area, open-plan kitchen with dining bench, main king-size bedroom with adjacent study, 2 more bedrooms and a brand new bathroom with bath/shower. In a sought after lifestyle location with buses at the door, the apartment is close to Bondi Beach, Plumer Road shopping village and the harbour foreshore.