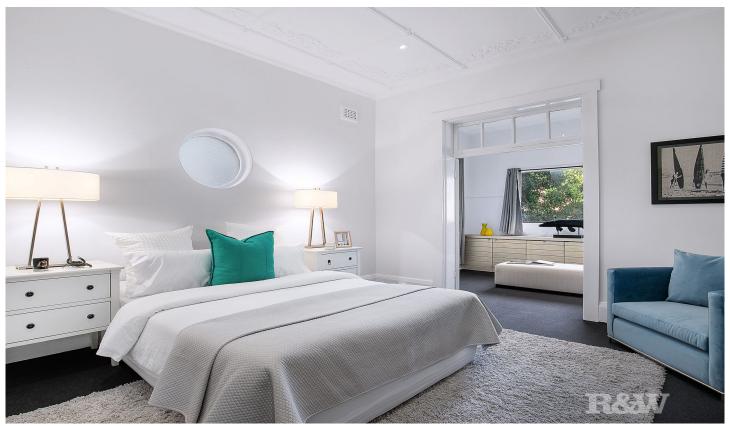

Immediately impressive with its wide entrance hall and house-size proportions, the tastefully renovated apartment is bright and airy with an excellent layout providing good separation between the bedrooms and kitchen, dining and living areas. Featuring soaring ceilings and wide windows on 3 sides, it has leafy outlooks from all major rooms.

Off the entry hall are 2 over-sized bedrooms including the main with separate sunroom or study. At the end of the hall

2 🔼 1 🖳

**View :** https://www.rwbb.com.au/sale/nsw/eastern-subur bs/bondi-beach/residential/apartment/5932161