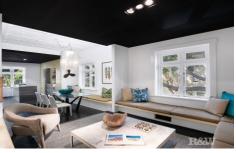

Immediately impressive with its wide entrance hall and house-size proportions, the tastefully renovated apartment is bright and airy with an excellent layout providing good separation between the bedrooms and kitchen, dining and living areas. Featuring soaring ceilings and wide windows on 3 sides, it has leafy outlooks from all major rooms.