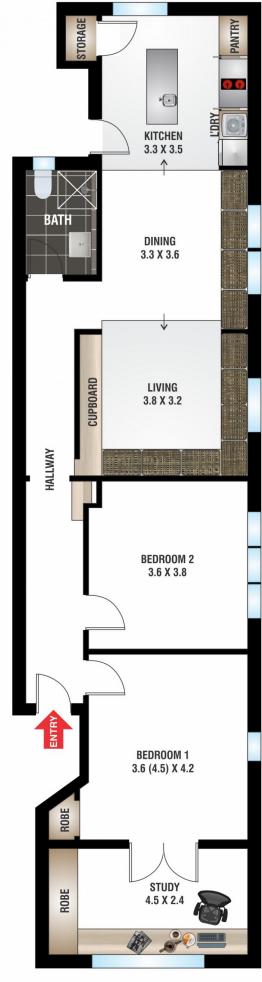

Off the entry hall are 2 over-sized bedrooms including the main with separate sunroom or study. At the end of the hall

2 🔼 1 🖳

**View :** https://www.rwbb.com.au/sale/nsw/eastern-subur bs/bondi-beach/residential/apartment/5932161

## FLOOR PLAN BY BORTEX PTY LTD PH: 0414 922 679

"The information contained herein has been provided by our Principal and third parties, which we merely pass on without any representation or warranty given, intended or implied by us as to its correctness and with no liability accepted by us in this regard. You must rely on your own inquiries as to its accuracy or otherwise."