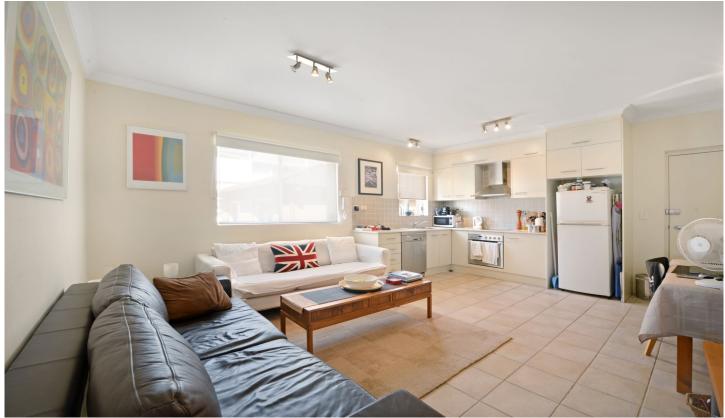

## UPDATED TWO BEDROOM APARTMENT WITH LARGE NORTH-EAST FACING BALCONY

This updated, sun-drenched North East facing, fully tiled, 2 bedroom, security apartment in the heart of Bondi Beach is ideally located moments from shops, cafés and restaurants.

## Features include:

- Large balcony
- Updated kitchen with dishwasher
- Open plan kitchen and lounge
- Short walk to the beach
- Built-ins in one bedroom
- North-east aspect
- Updated bathroom with separate bath and shower
- Internal laundry