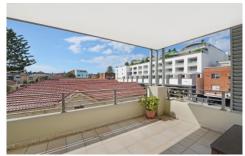

## UPDATED TWO BEDROOM APARTMENT WITH LARGE NORTH-EAST FACING BALCONY

This updated, sun-drenched North East facing, fully tiled, 2 bedroom, security apartment in the heart of Bondi Beach is ideally located moments from shops, cafés and restaurants.

## Features include:

- Large balcony
- Updated kitchen with dishwasher
- Open plan kitchen and lounge
- Short walk to the beach
- Built-ins in one bedroom
- North-east aspect
- Updated bathroom with separate bath and shower
- Internal laundry