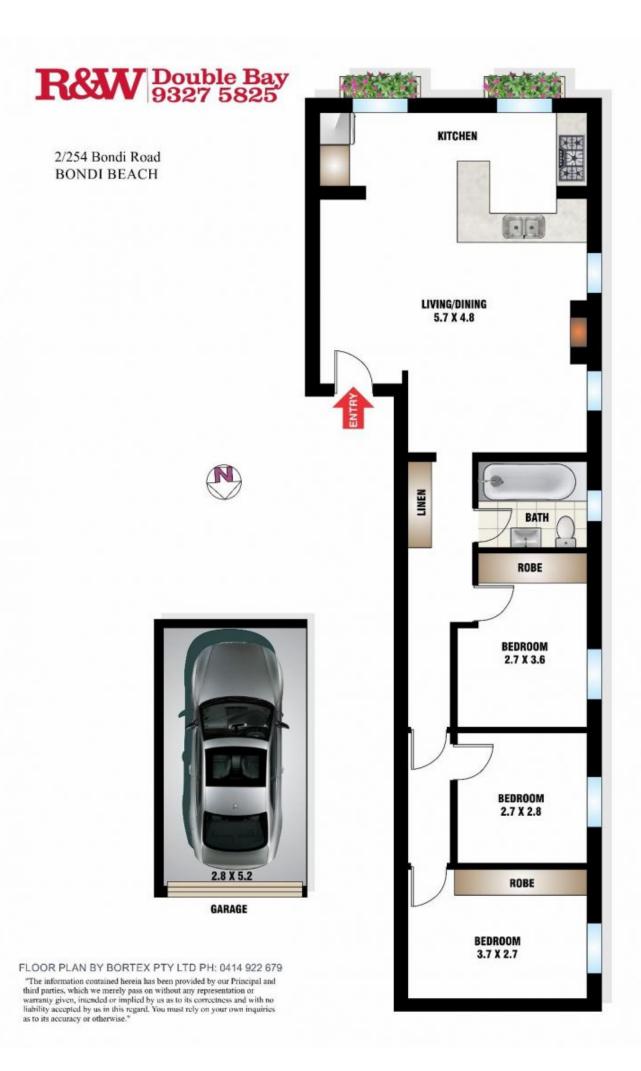

## 2/254 Bondi Road Bondi Beach NSW

Enviably located just moments to the coastal walk and the sands of Tamarama Beach and Bondi Beach, this fabulous top floor security apartment has undergone a chic refurbishment. Within a boutique building of only 4 and set well back from the street, it enjoys privacy, light and a nice leafy outlook. There is rear lane access via Castlefield Lane to the valuable lock up garage with space for storage.

It accommodates 3 double bedrooms, an updated kitchen with breakfast bar and opens to a generous open-plan living and dining space. Additional features include original wooden floors, high ceilings and smart modern bathroom. Outdoor areas which are ideal for entertaining in the common courtyard and garden.

A perfect coastal pad that's ready to move in and enjoy Bondi's vibrant beachside lifestyle. Just a short walk to

3 🚐 1 🚍 1 🗬

**Price:** \$1,220,000

**View :** https://www.rwbb.com.au/sale/nsw/eastern-subur bs/bondi-beach/residential/apartment/5932126