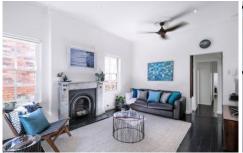

It accommodates 3 double bedrooms, an updated kitchen with breakfast bar and opens to a generous open-plan living and dining space. Additional features include original wooden floors, high ceilings and smart modern bathroom. Outdoor areas which are ideal for entertaining in the common courtyard and garden.