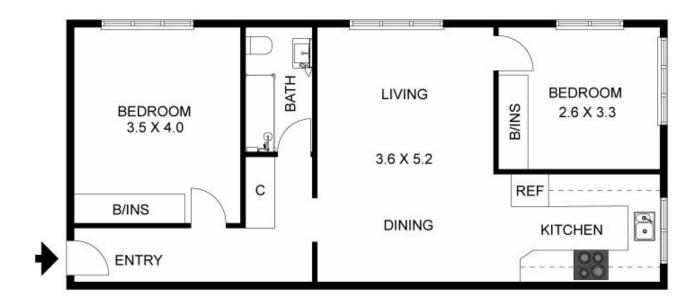

## 11/85 O'SULLIVAN ROAD, ROSE BAY

The floor plan is not to scale; measurements are indicative and in metres. Exterior elements are not in position. Plans should not be relied on, interested parties should make and rely on their own enquiries.