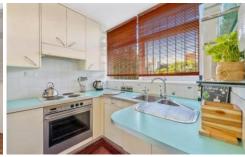

- Large bright living area
- Large room with built-in wardrobe
- Excellent kitchen with dishwasher
- Bathroom with Bathtub
- Security building

Short stroll to Kings Cross, train station, CBD, Edgecliff, Rushcutters Bay and Reg Bartley Oval.