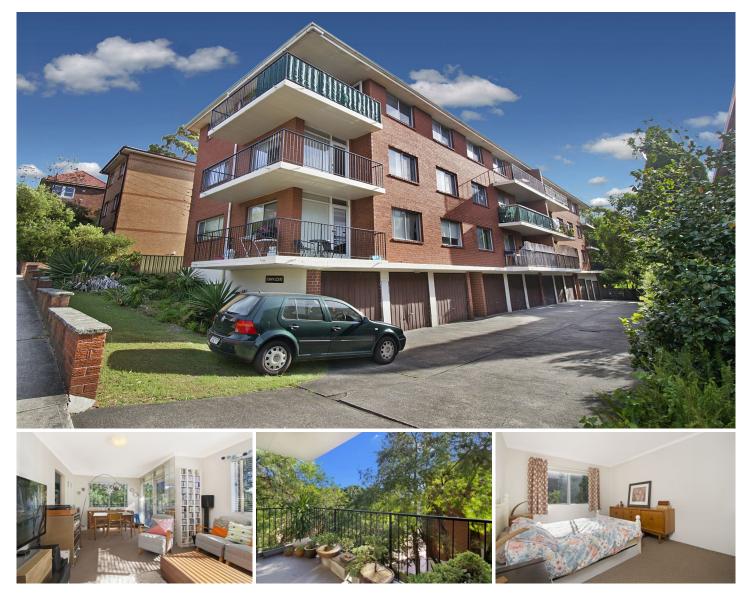

## 9/18 Prince Street Randwick NSW

BRIGHT AND SPACIOUS 2 BEDROOM APARTMENT WITH PARKING

This bright and spacious 2 bedroom unit is situated at the rear of the block and is centrally located within moments to bus transport, cafes and the shopping village.

Features Include:

- -Good sized unit at quiet rear of the building.
- -Extra long garage with room for car and storage
- -Large tiled balcony with elevated leafy aspect
- -Natural sunlight, big windows.
- -Full separate kitchen
- -Separate laundry room.

Close to Centennial Park, transport, Randwick village,

View : https://www.rwbb.com.au/lease/nsw/eastern-subu rbs/randwick/residential/apartment/5932120

Richardson & Wrench Bondi Beach 02 8362 4000

https://www.rwbb.com.au