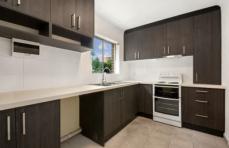

## Features include:

- -Freshly painted throughout
  -2 large sized bedroom with brand new carpet and built ins
- -Large living area with tiled floors
- -Brand new kitchen, with internal laundry facilites
- -Excellent Bathroom with separate bathtub & shower
- -Balcony
- -Lock Up Garage