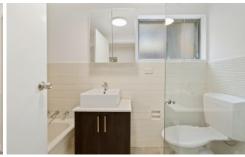

## Features include:

- -Freshly painted throughout
  -2 large sized bedroom with brand new carpet and built ins
- -Large living area with tiled floors
- -Brand new kitchen, with internal laundry facilites
- -Excellent Bathroom with separate bathtub & shower
- -Balcony
- -Lock Up Garage