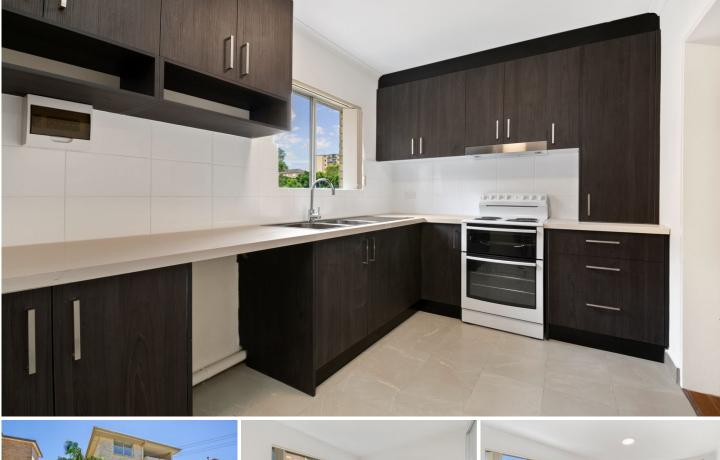

## 5/288 Birrell Street Bondi NSW

NEWLY RENOVATED 2 BEDROOM APARTMENT IN PRIME LOCATION

Situated in convenient location halfway from Bondi Junction & Bondi Beach lies this newly renovated 2 bedroom unit with lock up garage.

## Features include:

- -Freshly painted throughout
- -2 large sized bedroom with brand new carpet and built ins
- -Large living area with floating timber floors
- -Brand new kitchen, with internal laundry facilites
- -Excellent Bathroom with separate bathtub & shower
- -New Blinds Throughout
- -Balcony with water views
- -Lock Up Garage