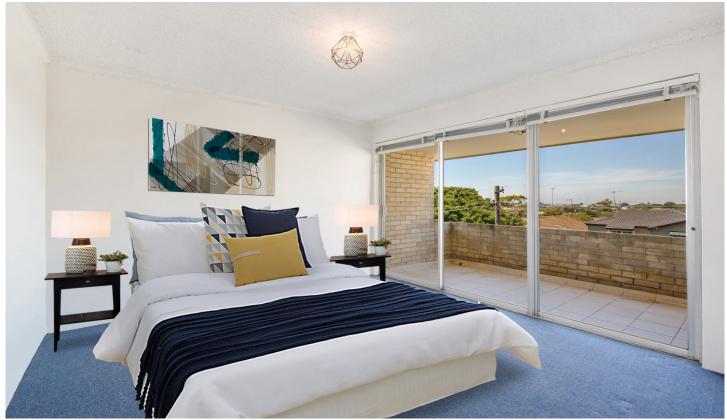

## Features include:

- -Recently painted throughout
- -Large tiled living area
- -2 large sized bedrooms w/built in wardrobes in both bedrooms
- -Updated kitchen
- -Excellent Bathroom with separate bathtub & shower
- -Balcony with ocean views
- -Lock Up Garage