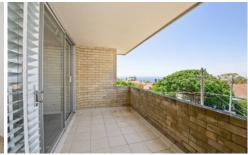

## Features include:

- -Recently painted throughout
- -Large tiled living area
- -2 large sized bedrooms w/built in wardrobes in both bedrooms
- -Updated kitchen
- -Excellent Bathroom with separate bathtub & shower
- -Balcony with ocean views
- -Lock Up Garage