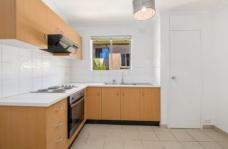

## Features include:

- -Recently painted throughout
- -Large tiled living area
- -2 large sized bedrooms w/built in wardrobes in both bedrooms
- -Updated kitchen
- -Excellent Bathroom with separate bathtub & shower
- -Balcony with ocean views
- -Lock Up Garage