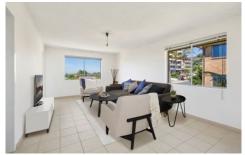

## Features include:

- -Recently painted throughout
- -Large tiled living area
- -2 large sized bedrooms w/built in wardrobes in both bedrooms
- -Updated kitchen
- -Excellent Bathroom with separate bathtub & shower
- -Balcony with ocean views
- -Lock Up Garage