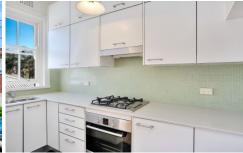

## Features include:

- Oversized main & smaller second Guest Room/Study
- Freshly polished timber floors throughout
- Modern kitchen with stainless steel appliances
- Modern tiled bathroom with bath
- Internal laundry with washer/dryer
- Communal Rooftop