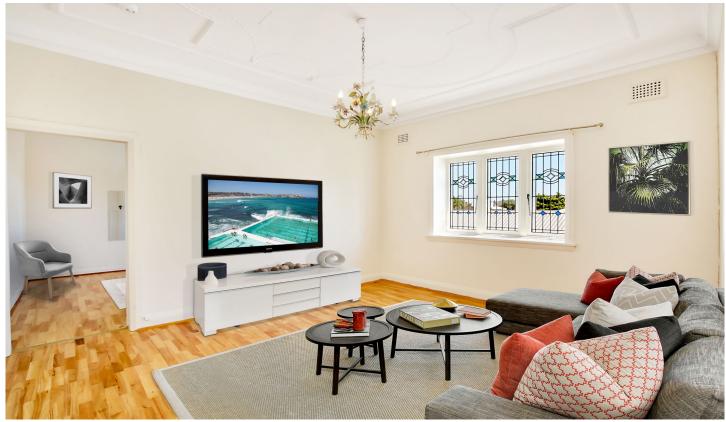

## 10/68 Plowman Street Bondi Beach NSW

Newly renovated bright & sunny top floor one bedroom apartment with study. Short walk to world famous Bondi Beach, cafes, transport and restaurants. - Perfect for a couple or young family.

## Features include:

- Oversized main & smaller second Guest Room/Study
- Freshly polished timber floors throughout
- Modern kitchen with stainless steel appliances
- Modern tiled bathroom with bath
- Internal laundry with washer/dryer
- Communal Rooftop