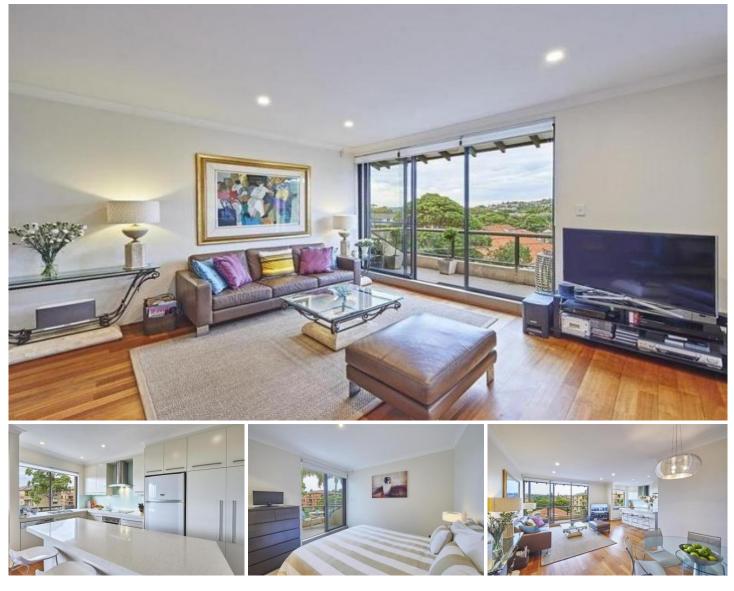

## 10/47-51 Chaleyer Street Rose Bay NSW

Situated in a highly sought after location with proximity to shops, schools, transport & Bondi beach lies this penthouse style 2 bedroom 2 bathroom 1 car apartment.

Featuring:

- 2 double bedrooms, main with an ensuite and sunny balcony

- Sunlit living space with dining area, timber floors

Modern Caesarstone island kitchen, with dishwasherNorth facing terrace, views to the city and harbour

fireworks - Stylishly appointed bathrooms, internal laundry, mood lighting

- Secure parking, common gardens, heated pool
- Well maintained security block

View : https://www.rwbb.com.au/lease/nsw/eastern-subu rbs/rose-bay/residential/apartment/5932112