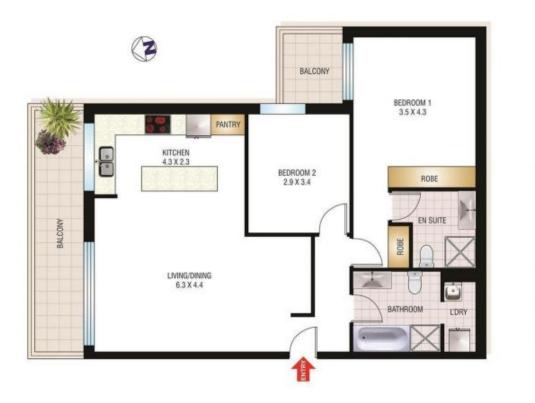

Featuring:

- 2 double bedrooms, main with an ensuite and sunny balcony

- Sunlit living space with dining area, timber floors

Modern Caesarstone island kitchen, with dishwasherNorth facing terrace, views to the city and harbour

fireworks - Stylishly appointed bathrooms, internal laundry, mood lighting

- Secure parking, common gardens, heated pool
- Well maintained security block

View : https://www.rwbb.com.au/lease/nsw/eastern-subu rbs/rose-bay/residential/apartment/5932112