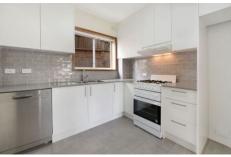

## 7/10 Beach Street Clovelly NSW

This newly renovated 2 bedroom apartment is situated only moments from Gordons Bay, Clovelly Beach, Coogee Beach, cafes, restaurants, public transport and much more. Features include;

- -Brand new bathroom
- -Brand new kitchen
- -Gas cook top and outlet
- -Caesar Stone bench top
- -Built in's
- -Brand new floor boards throughout
- -Freshly painted
- -Car space
- -Internal laundry

2 📭 1 🖺 1 🗬