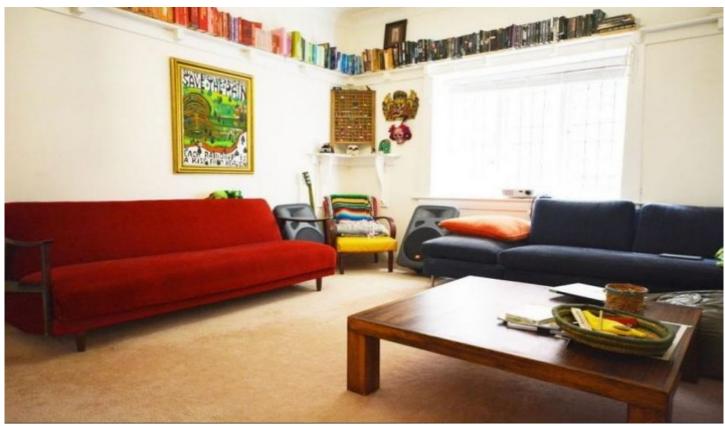

## 2/6 Chester Street Woollahra NSW

Situated in a quiet area of Woollahra lies this extremely private ground floor garden style apartment located in a block of 3 featuring one good sized bedroom, older style bathroom, updated kitchen with gas cooking, separate large lounge/family area, external laundry, and 2 sunrooms off the entry and rear of the unit.

## Features include:

- \* 1 large bedroom
- \* 2 oversized sunrooms
- \* Large Living Area
- \* Update Kitchen
- \* Art deco bathroom (with tub)

Located just minutes away from Bondi Junction and walking distance to the train station, Cooper park, Westfield Bondi Junction & schools.