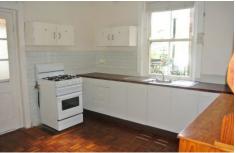

## 2/6 Chester Street Woollahra NSW

Situated in a quiet area of Woollahra lies this extremely private ground floor garden style apartment located in a block of 3 featuring one good sized bedroom, older style bathroom, updated kitchen with gas cooking, separate large lounge/family area, external laundry, and 2 sunrooms off the entry and rear of the unit.

## Features include:

- \* 1 large bedroom
- \* 2 oversized sunrooms
- \* Large Living Area
- \* Update Kitchen
- \* Art deco bathroom (with tub)

Located just minutes away from Bondi Junction and walking distance to the train station, Cooper park, Westfield Bondi Junction & schools.