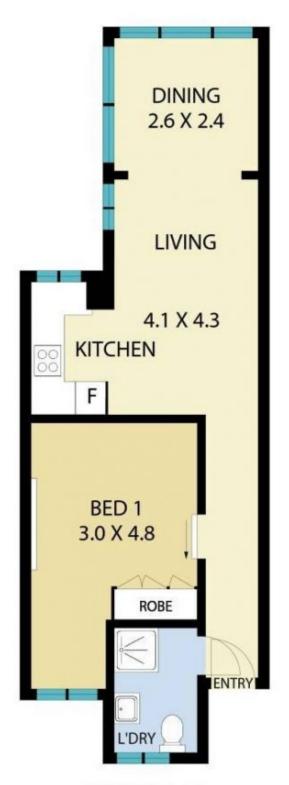

## 3/244 Campbell Parade Bondi Beach NSW

UNOBSTRUCTED BONDI BEACH VIEWS - JUST IN TIME FOR SUMMER

Situated directly across the road from idyllic Bondi Beach where you can literally wake up and watch the waves from your lounge lies this, light filled beach pad with awe-inspiring beach and coastline views.

Set in an art deco block of only 12, footsteps from the sand, this one-bedroom apartment has come to market just in time for summer.

With views across the water and down the coastline, this apartment offers beautifully proportioned open plan living. Stroll to restaurants, cafes, parks, local markets and easy transport. Minutes to Bondi Road shops and Bondi Junction shopping hub.