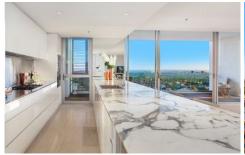

## 1301/310-330 Oxford Street Bondi Junction NSW

STUNNING OVERSIZED PENTHOUSE 4 BEDROOMS, 3 BATHS, 2 CAR SPACES WITH VIEWS

This stunning oversized 4 bedroom, 3.5 bathroom, 2 car space penthouse apartment boasts 289sqm in luxurious living in the sought after Bondi Junction building, 'The Forum'.

Featuring stunning district views, ultra modern gourmet kitchen, four double bedrooms including master suite with bath and walk in robe, open plan living, dining and kitchen that flows onto the large balcony and common roof top. Perfectly positioned in the heart of Bondi Junction, popular cafes, gyms, restaurants and public transport links are right on its door step.