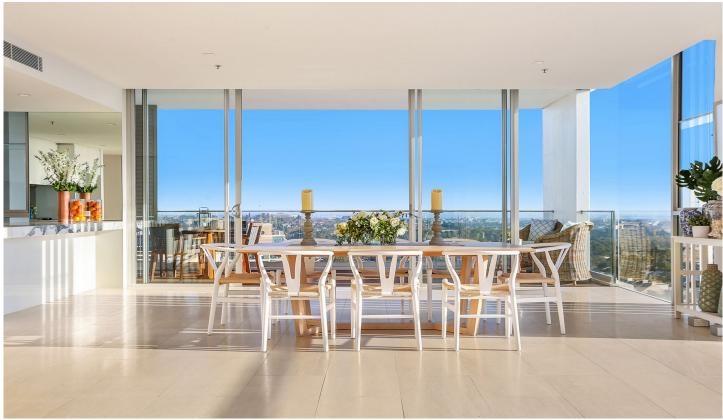

## 1301/310-330 Oxford Street Bondi Junction NSW

STUNNING OVERSIZED PENTHOUSE 4 BEDROOMS, 3 BATHS, 2 CAR SPACES WITH VIEWS

This stunning oversized 4 bedroom, 3.5 bathroom, 2 car space penthouse apartment boasts 289sqm in luxurious living in the sought after Bondi Junction building, 'The Forum'.

Featuring stunning district views, ultra modern gourmet kitchen, four double bedrooms including master suite with bath and walk in robe, open plan living, dining and kitchen that flows onto the large balcony and common roof top. Perfectly positioned in the heart of Bondi Junction, popular cafes, gyms, restaurants and public transport links are right on its door step.