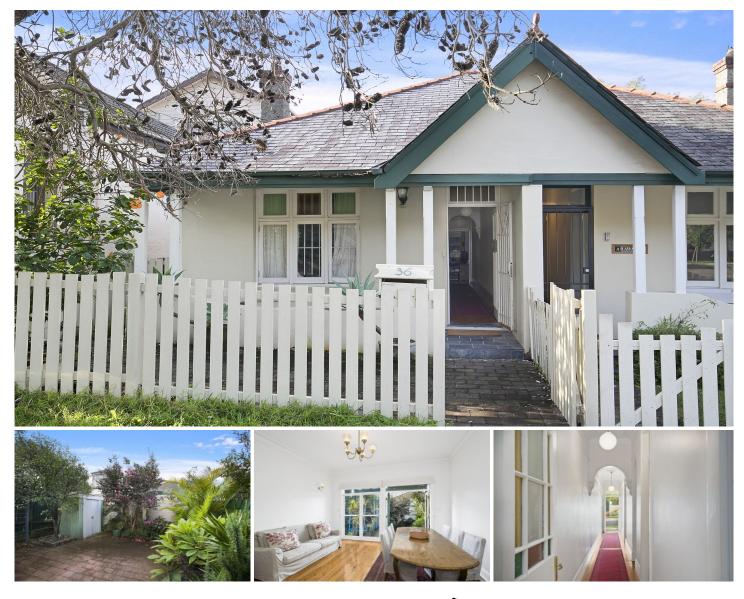

### 36 Rickard Avenue Bondi Beach NSW

### CLASSIC BEACH HOUSE WITH N/E GARDEN

Enjoy a carefree lifestyle in this family-sized semi set on one of Bondi Beach's best residential avenues. Set with a N/E facing back garden, it is an easy stroll to the beach and 300 metres to Hall Street's vibrant village shopping, café and dining precinct.

It features three generous double bedrooms, built-ins, large separate living and dining rooms, two bathrooms with bath and polished timber floorboards throughout. It also features open plan gas kitchen and lounge room flowing onto the rear garden area.

Moments to local schools, the golden sands of Bondi Beach and with trendy wine bars, great restaurants and cafes at your disposal this a s must to inspect.